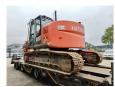

## Hitachi ZX 225 USLC-3 Verstellausleger Schild German machine!

## Beschrijving

Hitachi ZX 225 USLC-3.

Year: 2011. Hours: 14.143. Weight: 26.500 kg. CE machine. 122 KW. Mech. quick hitch. 3th, 4th and 5th hydr. functions. Blade / Schild. Pads: 600 mm. UC: 70%. Sprockets: 70%. Verstellausleger. Airconditioning. 1 Hydr. bucket.