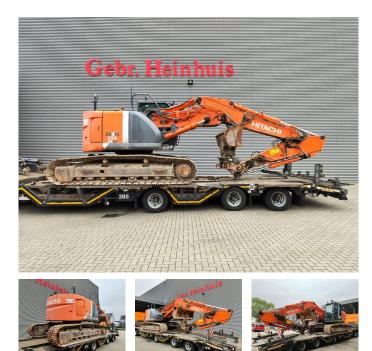

## Hitachi ZX 225 USLC-3 Verstellausleger Schild German machine!

## Beschrijving

Hitachi ZX 225 USLC-3.

Year: 2011. Hours: 14.143. Weight: 26.500 kg. CE machine. 122 KW. Mech. quick hitch. 3th, 4th and 5th hydr. functions. Blade / Schild. Pads: 600 mm. UC: 70%. Sprockets: 70%. Verstellausleger. Airconditioning. 1 Hydr. bucket.