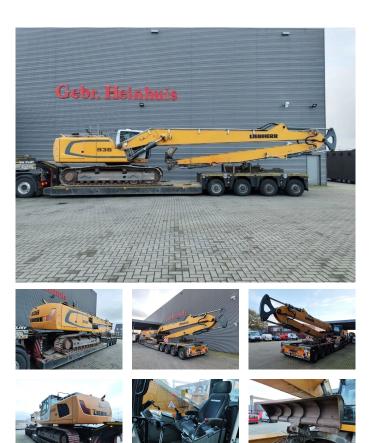

## **Liebherr** R936 LC 21 Meter Long Reach 3D Trimble GCS 900 GPS Laser!

## Beschrijving

Liebherr R936LC.

Year: 2015. Hours: 9040. Weight: 34.400 kg. CE Machine. 160 KW. 5.2 KMH. Camera. Airconditioning. Radio CD. Pads: 600 mm. 3th and 4th hydr. function. 1 hydr. bucket. Central greasing system. Sprockets: 70%. UC: 80%. Boom: 11.500 mm. Stick: 8800 mm. Max range: 21 meter.

3D Trimble GCS 900 GPS Laser!

German Machine!

ID NR: 117.

The General Terms and Conditions of Heinhuis are applicable to all adverts, offers and quotations by Heinhuis, all agreements entered into by Heinhuis and the negotiations preceding them. By any form of response you accept the applicability of the General Terms and Conditions of Heinhuis and you declare that you have taken note of these General Terms and Conditions. Our prices are export netto prices.