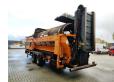

## Doppstadt SM 518 / SM 620 Profi 15x15 mm!

## **Beschrijving**

Doppstadt SM 518 Profi.

Year: 09/11.
Hours: 3425.
Weight: 15.000 kg.
CE Machine.
7 tons Fortuna axles.
2 way side convenyor.
2 way convenyor on the back.

15x15 mm.

Tyres: 435/50R19,5 70%.