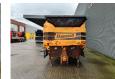

## **Beschrijving**

Doppstadt SM 518 Profi.

Year: 09/11.
Hours: 3425.
Weight: 15.000 kg.
CE Machine.
7 tons Fortuna axles.
2 way side convenyor.
2 way convenyor on the back.

15x15 mm.

Tyres: 435/50R19,5 70%.