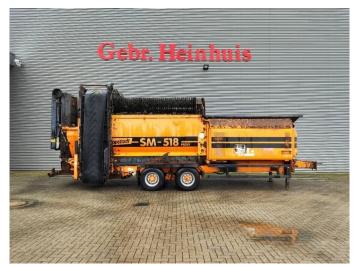

## **Beschrijving**

Doppstadt SM 518 Profi.

Year: 09/11.
Hours: 3425.
Weight: 15.000 kg.
CE Machine.
7 tons Fortuna axles.
2 way side convenyor.
2 way convenyor on the back.

15x15 mm.

Tyres: 435/50R19,5 70%.