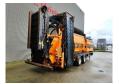

## **Beschrijving**

Doppstadt SM 518 Profi.

Year: 09/11.
Hours: 3425.
Weight: 15.000 kg.
CE Machine.
7 tons Fortuna axles.
2 way side convenyor.
2 way convenyor on the back.

15x15 mm.

Tyres: 435/50R19,5 70%.