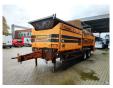

## Doppstadt SM 518 / SM 620 Profi 15x15 mm!

## **Beschrijving**

Doppstadt SM 518 Profi.

Year: 09/11.
Hours: 3425.
Weight: 15.000 kg.
CE Machine.
7 tons Fortuna axles.
2 way side convenyor.
2 way convenyor on the back.

15x15 mm.

Tyres: 435/50R19,5 70%.