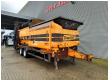

## **Beschrijving**

Doppstadt SM 518 Profi.

Year: 09/11.
Hours: 3425.
Weight: 15.000 kg.
CE Machine.
7 tons Fortuna axles.
2 way side convenyor.
2 way convenyor on the back.

15x15 mm.

Tyres: 435/50R19,5 70%.