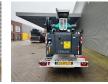

## Paus PTK 31 Dutch Machine!

## Beschrijving

Paus PTK 31.

Year: 2018. Hours: 1857. Weight: 3350 kg. Max weight: 3500 kg. CE Machine. Axle load: 1: 1750 kg. 2: 1750 kg. Radio Remote Control. Moover. 4 point hydr. outriggers. Max height: 31 meter. Max outreach: 24.5 meter. Tyres: 195R14 80%.