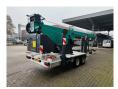

## Paus PTK 31 Dutch Machine!

## Beschrijving

Paus PTK 31.

Year: 2018. Hours: 1857. Weight: 3350 kg. Max weight: 3500 kg. CE Machine. Axle load: 1: 1750 kg. 2: 1750 kg. Radio Remote Control. Moover. 4 point hydr. outriggers. Max height: 31 meter. Max outreach: 24.5 meter. Tyres: 195R14 80%.