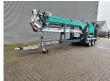

## Paus PTK 31 Dutch Machine!

## Beschrijving

Paus PTK 31.

Year: 2018. Hours: 1857. Weight: 3350 kg. Max weight: 3500 kg. CE Machine. Axle load: 1: 1750 kg. 2: 1750 kg. Radio Remote Control. Moover. 4 point hydr. outriggers. Max height: 31 meter. Max outreach: 24.5 meter. Tyres: 195R14 80%.