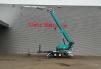

## Paus PTK 31 Dutch Machine!

## Beschrijving

Paus PTK 31.

Year: 2018. Hours: 1857. Weight: 3350 kg. Max weight: 3500 kg. CE Machine. Axle load: 1: 1750 kg. 2: 1750 kg. Radio Remote Control. Moover. 4 point hydr. outriggers. Max height: 31 meter. Max outreach: 24.5 meter. Tyres: 195R14 80%.