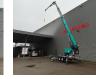

## Paus PTK 31 Dutch Machine!

## Beschrijving

Paus PTK 31.

Year: 2018. Hours: 1857. Weight: 3350 kg. Max weight: 3500 kg. CE Machine. Axle load: 1: 1750 kg. 2: 1750 kg. Radio Remote Control. Moover. 4 point hydr. outriggers. Max height: 31 meter. Max outreach: 24.5 meter. Tyres: 195R14 80%.