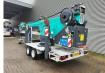

## Paus PTK 31 Dutch Machine!

## Beschrijving

Paus PTK 31.

Year: 2018. Hours: 1857. Weight: 3350 kg. Max weight: 3500 kg. CE Machine. Axle load: 1: 1750 kg. 2: 1750 kg. Radio Remote Control. Moover. 4 point hydr. outriggers. Max height: 31 meter. Max outreach: 24.5 meter. Tyres: 195R14 80%.