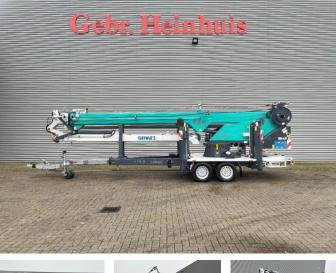

## Paus PTK 31 Dutch Machine!

## Beschrijving

Paus PTK 31.

Year: 2018. Hours: 1857. Weight: 3350 kg. Max weight: 3500 kg. CE Machine. Axle load: 1: 1750 kg. 2: 1750 kg. Radio Remote Control. Moover. 4 point hydr. outriggers. Max height: 31 meter. Max outreach: 24.5 meter. Tyres: 195R14 80%.