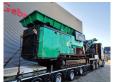

## **Haas** HDWV 700x2000

## **Beschrijving**

Haas HDWV 700x2000.

Year: 2013. Hours: 11.001. CE Machine.

Central greasing system.

Magnetbelt. Tippable hopper. 2 way convenyor. Radio Remote Control.

UC: 80%.

ID NR: 395.

The General Terms and Conditions of Heinhuis are applicable to all adverts, offers and quotations by Heinhuis, all agreements entered into by Heinhuis and the negotiations preceding them. By any form of response you accept the applicability of the General Terms and Conditions of Heinhuis and you declare that you have taken note of these General Terms and Conditions. Our prices are export netto prices.