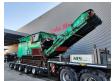

## **Haas** HDWV 700x2000

## **Beschrijving**

Haas HDWV 700x2000.

Year: 2013. Hours: 11.001. CE Machine.

Central greasing system.

Magnetbelt. Tippable hopper. 2 way convenyor. Radio Remote Control.

UC: 80%.

ID NR: 395.

The General Terms and Conditions of Heinhuis are applicable to all adverts, offers and quotations by Heinhuis, all agreements entered into by Heinhuis and the negotiations preceding them. By any form of response you accept the applicability of the General Terms and Conditions of Heinhuis and you declare that you have taken note of these General Terms and Conditions. Our prices are export netto prices.