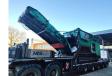

## **Haas** HDWV 700x2000

## **Beschrijving**

Haas HDWV 700x2000.

Year: 2013. Hours: 11.001. CE Machine.

Central greasing system.

Magnetbelt. Tippable hopper. 2 way convenyor. Radio Remote Control.

UC: 80%.

ID NR: 395.

The General Terms and Conditions of Heinhuis are applicable to all adverts, offers and quotations by Heinhuis, all agreements entered into by Heinhuis and the negotiations preceding them. By any form of response you accept the applicability of the General Terms and Conditions of Heinhuis and you declare that you have taken note of these General Terms and Conditions. Our prices are export netto prices.