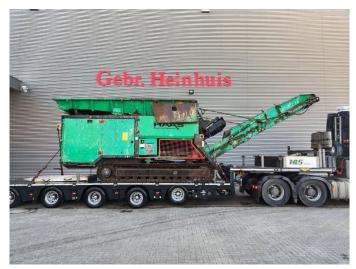

## **Haas** HDWV 700x2000

## **Beschrijving**

Haas HDWV 700x2000.

Year: 2013. Hours: 11.001. CE Machine.

Central greasing system.

Magnetbelt. Tippable hopper. 2 way convenyor. Radio Remote Control.

UC: 80%.

ID NR: 395.

The General Terms and Conditions of Heinhuis are applicable to all adverts, offers and quotations by Heinhuis, all agreements entered into by Heinhuis and the negotiations preceding them. By any form of response you accept the applicability of the General Terms and Conditions of Heinhuis and you declare that you have taken note of these General Terms and Conditions. Our prices are export netto prices.