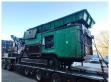

## **Haas** HDWV 700x2000

## **Beschrijving**

Haas HDWV 700x2000.

Year: 2013. Hours: 11.001. CE Machine.

Central greasing system.

Magnetbelt. Tippable hopper. 2 way convenyor. Radio Remote Control.

UC: 80%.

ID NR: 395.

The General Terms and Conditions of Heinhuis are applicable to all adverts, offers and quotations by Heinhuis, all agreements entered into by Heinhuis and the negotiations preceding them. By any form of response you accept the applicability of the General Terms and Conditions of Heinhuis and you declare that you have taken note of these General Terms and Conditions. Our prices are export netto prices.