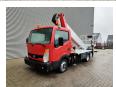

## Nissan 35.12 Palfinger P260B

## **Beschrijving**

Nissan Cabstar 35.12.

Year: 2011. Milage: 36.041 km. Manual gearbox 5 gears. Weight: 3420 kg. max weight: 3500 kg.

Axle load: 1: 1750 kg. 2: 2200 kg. 1 person.

Electrical operated windows. Wheelbase: 2850 mm. Tyres: 195/70R15 70%. Palfinger P260B.

Year: 2011.

Max working presure: 190 bar. Max wind speed: 12,5 m/s.

Max capacity basket: 200 kg / 2 persons + 40 kg.

Max permitted tilt: 5 degree. max lateral force: 400 N. 4 point outriggers. Rotated basket.