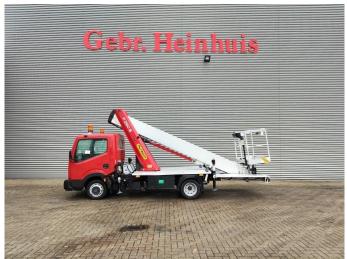

## Nissan 35.12 Palfinger P260B

## **Beschrijving**

Nissan Cabstar 35.12.

Year: 2011. Milage: 36.041 km. Manual gearbox 5 gears. Weight: 3420 kg. max weight: 3500 kg.

Axle load: 1: 1750 kg. 2: 2200 kg. 1 person.

Electrical operated windows. Wheelbase: 2850 mm. Tyres: 195/70R15 70%. Palfinger P260B.

Year: 2011.

Max working presure: 190 bar. Max wind speed: 12,5 m/s.

Max capacity basket: 200 kg / 2 persons + 40 kg.

Max permitted tilt: 5 degree. max lateral force: 400 N. 4 point outriggers. Rotated basket.

Electrical function in basket. Max working height: 26 meter.

ID NR: 451.

The General Terms and Conditions of Heinhuis are applicable to all adverts, offers and quotations by Heinhuis, all agreements entered into by Heinhuis and the negotiations preceding them. By any form of response you accept the applicability of the General Terms and Conditions of Heinhuis and you declare that you have taken note of these General Terms and Conditions. Our prices are export netto prices.