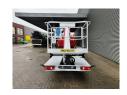

## Nissan 35.12 Palfinger P260B

## **Beschrijving**

Nissan Cabstar 35.12.

Year: 2011. Milage: 36.041 km. Manual gearbox 5 gears. Weight: 3420 kg. max weight: 3500 kg.

Axle load: 1: 1750 kg. 2: 2200 kg. 1 person.

Electrical operated windows. Wheelbase: 2850 mm. Tyres: 195/70R15 70%. Palfinger P260B.

Year: 2011.

Max working presure: 190 bar. Max wind speed: 12,5 m/s.

Max capacity basket: 200 kg / 2 persons + 40 kg.

Max permitted tilt: 5 degree. max lateral force: 400 N. 4 point outriggers. Rotated basket.

Electrical function in basket. Max working height: 26 meter.

ID NR: 451.

The General Terms and Conditions of Heinhuis are applicable to all adverts, offers and quotations by Heinhuis, all agreements entered into by Heinhuis and the negotiations preceding them. By any form of response you accept the applicability of the General Terms and Conditions of Heinhuis and you declare that you have taken note of these General Terms and Conditions. Our prices are export netto prices.