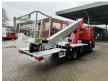

## Nissan 35.12 Palfinger P260B

## **Beschrijving**

Nissan Cabstar 35.12.

Year: 2011. Milage: 36.041 km. Manual gearbox 5 gears. Weight: 3420 kg. max weight: 3500 kg.

Axle load: 1: 1750 kg. 2: 2200 kg. 1 person.

Electrical operated windows. Wheelbase: 2850 mm. Tyres: 195/70R15 70%. Palfinger P260B.

Year: 2011.

Max working presure: 190 bar. Max wind speed: 12,5 m/s.

Max capacity basket: 200 kg / 2 persons + 40 kg.

Max permitted tilt: 5 degree. max lateral force: 400 N. 4 point outriggers. Rotated basket.

Electrical function in basket. Max working height: 26 meter.

ID NR: 451.

The General Terms and Conditions of Heinhuis are applicable to all adverts, offers and quotations by Heinhuis, all agreements entered into by Heinhuis and the negotiations preceding them. By any form of response you accept the applicability of the General Terms and Conditions of Heinhuis and you declare that you have taken note of these General Terms and Conditions. Our prices are export netto prices.