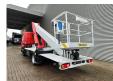

Year: 2011.

Max working presure: 190 bar. Max wind speed: 12,5 m/s.

Max capacity basket: 200 kg / 2 persons + 40 kg.

Max permitted tilt: 5 degree. max lateral force: 400 N. 4 point outriggers. Rotated basket.

Electrical function in basket. Max working height: 26 meter.

ID NR: 451.

The General Terms and Conditions of Heinhuis are applicable to all adverts, offers and quotations by Heinhuis, all agreements entered into by Heinhuis and the negotiations preceding them. By any form of response you accept the applicability of the General Terms and Conditions of Heinhuis and you declare that you have taken note of these General Terms and Conditions. Our prices are export netto prices.