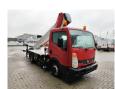

## Nissan 35.12 Palfinger P260B

## **Beschrijving**

Nissan Cabstar 35.12.

Year: 2011. Milage: 36.041 km. Manual gearbox 5 gears. Weight: 3420 kg. max weight: 3500 kg.

Axle load: 1: 1750 kg. 2: 2200 kg. 1 person.

Electrical operated windows. Wheelbase: 2850 mm. Tyres: 195/70R15 70%. Palfinger P260B.

Year: 2011.

Max working presure: 190 bar. Max wind speed: 12,5 m/s.

Max capacity basket: 200 kg / 2 persons + 40 kg.

Max permitted tilt: 5 degree. max lateral force: 400 N. 4 point outriggers. Rotated basket.

Electrical function in basket. Max working height: 26 meter.

ID NR: 451.

The General Terms and Conditions of Heinhuis are applicable to all adverts, offers and quotations by Heinhuis, all agreements entered into by Heinhuis and the negotiations preceding them. By any form of response you accept the applicability of the General Terms and Conditions of Heinhuis and you declare that you have taken note of these General Terms and Conditions. Our prices are export netto prices.