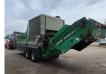

## Willibald SR 5000 Gigant

#### Beschrijving

Willibald SR 5000 Gigant.

Year: 2016. Hours: 3708. CE machine. Central greasing system. Gigant axles. Ad Blue. Moover. Convenyor. Without remote control. Tyres: 385/65R22,5 60%.

ID NR: 141.