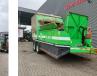

## Willibald SR 5000 Gigant

#### Beschrijving

Willibald SR 5000 Gigant.

Year: 2016. Hours: 3708. CE machine. Central greasing system. Gigant axles. Ad Blue. Moover. Convenyor. Without remote control. Tyres: 385/65R22,5 60%.

ID NR: 141.