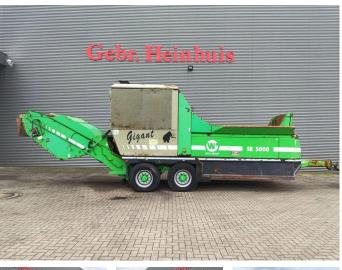

## Willibald SR 5000 Gigant

#### Beschrijving

Willibald SR 5000 Gigant.

Year: 2016. Hours: 3708. CE machine. Central greasing system. Gigant axles. Ad Blue. Moover. Convenyor. Without remote control. Tyres: 385/65R22,5 60%.

ID NR: 141.