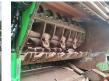

## Willibald SR 5000 Gigant

#### Beschrijving

Willibald SR 5000 Gigant.

Year: 2016. Hours: 3708. CE machine. Central greasing system. Gigant axles. Ad Blue. Moover. Convenyor. Without remote control. Tyres: 385/65R22,5 60%.

ID NR: 141.