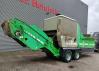

## Willibald SR 5000 Gigant

#### Beschrijving

Willibald SR 5000 Gigant.

Year: 2016. Hours: 3708. CE machine. Central greasing system. Gigant axles. Ad Blue. Moover. Convenyor. Without remote control. Tyres: 385/65R22,5 60%.

ID NR: 141.