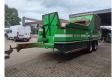

## Willibald SR 5000 Gigant

#### Beschrijving

Willibald SR 5000 Gigant.

Year: 2016. Hours: 3708. CE machine. Central greasing system. Gigant axles. Ad Blue. Moover. Convenyor. Without remote control. Tyres: 385/65R22,5 60%.

ID NR: 141.