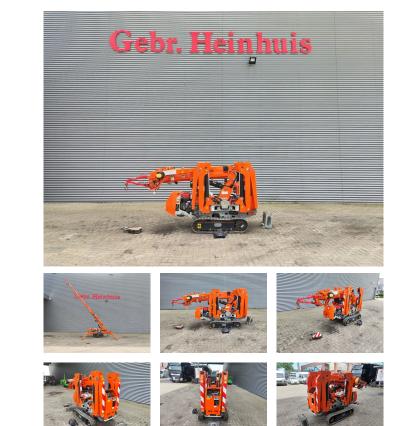

## Jekko SPX 312 CP Jip 800 GX Petrol + Electric!

## Beschrijving

Jekko SPX 312 CP.

Year: 2015. Hours: 841. Weight: 1800 kg. CE machine. 7.6 KW. Jip 800 GX weight: 20 kg. Jip 400.1 MX. weight: 70 kg 4 point outriggers. Petrol + Electric. Radio remote. PP220-2D. 2.5 tons hookblock. UC: 80%.