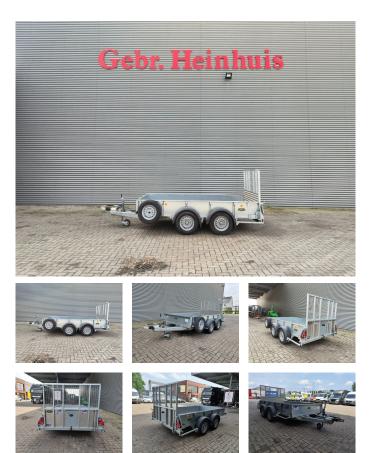

## IFOR WILLIAMS 2HB DG 105

### Beschrijving

I For Williams 2 HB GD 105

Year: 2019. 1.4 Tons axles. Weight: 588 kg. Max weight: 2700 kg. Mech. ramp 3th axle steering axles. Floor: L: 3130 mm. W: 1580 mm. H: 400 mm. Tyres: 80%.

#### ID NR: 266.

The General Terms and Conditions of Heinhuis are applicable to all adverts, offers and quotations by Heinhuis, all agreements entered into by Heinhuis and the negotiations preceding them. By any form of response you accept the applicability of the General Terms and Conditions of Heinhuis and you declare that you have taken note of these General Terms and Conditions. Our prices are export netto prices.