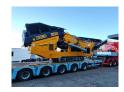

## ROCO 1200S Double deck screener 630 Hours!

## **Beschrijving**

Roco 1200S.

Year: 2021. Hours: 630. Weight: 15.600 kg. CE Machine.

Remote control on cable.

Pads: 300 mm. 2 way convenyor. 2 x side convenyor. Deutz engine.

Double deck screening unit.

25x25 mm. 10x10 mm.