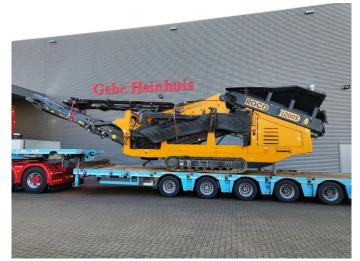

## ROCO 1200S Double deck screener 630 Hours!

## **Beschrijving**

Roco 1200S.

Year: 2021. Hours: 630. Weight: 15.600 kg. CE Machine.

Remote control on cable.

Pads: 300 mm. 2 way convenyor. 2 x side convenyor. Deutz engine.

Double deck screening unit.

25x25 mm. 10x10 mm.