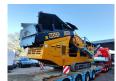

## ROCO 1200S Double deck screener 630 Hours!

## **Beschrijving**

Roco 1200S.

Year: 2021. Hours: 630. Weight: 15.600 kg. CE Machine.

Remote control on cable.

Pads: 300 mm. 2 way convenyor. 2 x side convenyor. Deutz engine.

Double deck screening unit.

25x25 mm. 10x10 mm.