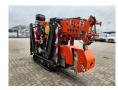

## Jekko SPX 424 CDH Jip 800.2H1MX Jip 800 GX Diesel + Electric!

## **Beschrijving**

Jekko SPX 424 CDH.

Year: 2022. Hours: 407. Weight: 2300 kg. CE Machine.

Jip 800.2H1MX (weight: 170 kg). Jip 800GX (weight: 20 kg). PP 220 2DX (weight: 40 kg).

4 point outriggers.

Diesel + Electric.

Crane: 4 x hydr. extand.

Jip: 2 x hydr. extand 1 x mech. extand.

Radio Remote Control.

UC: 80%.

ID NR: 179.

The General Terms and Conditions of Heinhuis are applicable to all adverts, offers and quotations by Heinhuis, all agreements entered into by Heinhuis and the negotiations preceding them. By any form of response you accept the applicability of the General Terms and Conditions of Heinhuis and you declare that you have taken note of these General Terms and Conditions. Our prices are export netto prices.