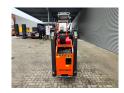

## Jekko SPX 424 CDH Jip 800.2H1MX Jip 800 GX Diesel + Electric!

## **Beschrijving**

Jekko SPX 424 CDH.

Year: 2022. Hours: 407. Weight: 2300 kg. CE Machine.

Jip 800.2H1MX (weight: 170 kg). Jip 800GX (weight: 20 kg). PP 220 2DX (weight: 40 kg).

4 point outriggers.

Diesel + Electric.

Crane: 4 x hydr. extand.

Jip: 2 x hydr. extand 1 x mech. extand.

Radio Remote Control.

UC: 80%.

ID NR: 179.

The General Terms and Conditions of Heinhuis are applicable to all adverts, offers and quotations by Heinhuis, all agreements entered into by Heinhuis and the negotiations preceding them. By any form of response you accept the applicability of the General Terms and Conditions of Heinhuis and you declare that you have taken note of these General Terms and Conditions. Our prices are export netto prices.