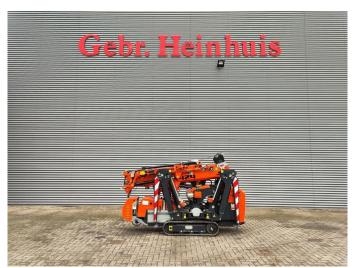

## Jekko SPX 424 CDH Jip 800.2H1MX Jip 800 GX Diesel + Electric!

## **Beschrijving**

Jekko SPX 424 CDH.

Year: 2022. Hours: 407. Weight: 2300 kg. CE Machine.

Jip 800.2H1MX (weight: 170 kg). Jip 800GX (weight: 20 kg). PP 220 2DX (weight: 40 kg).

4 point outriggers.

Diesel + Electric.

Crane: 4 x hydr. extand.

Jip: 2 x hydr. extand 1 x mech. extand.

Radio Remote Control.

UC: 80%.

ID NR: 179.

The General Terms and Conditions of Heinhuis are applicable to all adverts, offers and quotations by Heinhuis, all agreements entered into by Heinhuis and the negotiations preceding them. By any form of response you accept the applicability of the General Terms and Conditions of Heinhuis and you declare that you have taken note of these General Terms and Conditions. Our prices are export netto prices.