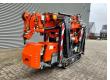

## Jekko SPX 424 CDH Jip 800.2H1MX Jip 800 GX Diesel + Electric!

## **Beschrijving**

Jekko SPX 424 CDH.

Year: 2022. Hours: 407. Weight: 2300 kg. CE Machine.

Jip 800.2H1MX (weight: 170 kg). Jip 800GX (weight: 20 kg). PP 220 2DX (weight: 40 kg).

4 point outriggers.

Diesel + Electric.

Crane: 4 x hydr. extand.

Jip: 2 x hydr. extand 1 x mech. extand.

Radio Remote Control.

UC: 80%.

ID NR: 179.

The General Terms and Conditions of Heinhuis are applicable to all adverts, offers and quotations by Heinhuis, all agreements entered into by Heinhuis and the negotiations preceding them. By any form of response you accept the applicability of the General Terms and Conditions of Heinhuis and you declare that you have taken note of these General Terms and Conditions. Our prices are export netto prices.