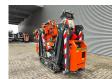

## Jekko SPX 424 CDH Jip 800.2H1MX Jip 800 GX Diesel + Electric!

## **Beschrijving**

Jekko SPX 424 CDH.

Year: 2022. Hours: 407. Weight: 2300 kg. CE Machine.

Jip 800.2H1MX (weight: 170 kg). Jip 800GX (weight: 20 kg). PP 220 2DX (weight: 40 kg).

4 point outriggers.

Diesel + Electric.

Crane: 4 x hydr. extand.

Jip: 2 x hydr. extand 1 x mech. extand.

Radio Remote Control.

UC: 80%.

ID NR: 179.

The General Terms and Conditions of Heinhuis are applicable to all adverts, offers and quotations by Heinhuis, all agreements entered into by Heinhuis and the negotiations preceding them. By any form of response you accept the applicability of the General Terms and Conditions of Heinhuis and you declare that you have taken note of these General Terms and Conditions. Our prices are export netto prices.