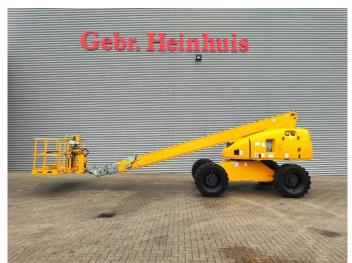

## **Haulotte** H21TX

## **Beschrijving**

Haulotte H21TX.

Year: 2012. Hours: 3546. Weight: 11.750 kg. CE Machine.

Max capacity basket: 230 kg / 2 persons + 70 kg.

32 KW Hatz 3L41C diesel engine.

Max lateral force: 400 N. Max wind speed: 12,5 m/s. Max permitted tilt: 5 degree / 40%.

Rotated basket.

Max working height: 21 meter. Tyres: 385/65R22,5 80%.

ID NR: 382.

The General Terms and Conditions of Heinhuis are applicable to all adverts, offers and quotations by Heinhuis, all agreements entered into by Heinhuis and the negotiations preceding them. By any form of response you accept the applicability of the General Terms and Conditions of Heinhuis and you declare that you have taken note of these General Terms and Conditions. Our prices are export netto prices.