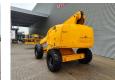

## **Haulotte** H21TX

## **Beschrijving**

Haulotte H21TX.

Year: 2012. Hours: 3546. Weight: 11.750 kg. CE Machine.

Max capacity basket: 230 kg / 2 persons + 70 kg.

32 KW Hatz 3L41C diesel engine.

Max lateral force: 400 N. Max wind speed: 12,5 m/s. Max permitted tilt: 5 degree / 40%.

Rotated basket.

Max working height: 21 meter. Tyres: 385/65R22,5 80%.

ID NR: 382.

The General Terms and Conditions of Heinhuis are applicable to all adverts, offers and quotations by Heinhuis, all agreements entered into by Heinhuis and the negotiations preceding them. By any form of response you accept the applicability of the General Terms and Conditions of Heinhuis and you declare that you have taken note of these General Terms and Conditions. Our prices are export netto prices.