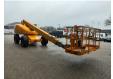

## **Haulotte** H21TX

## **Beschrijving**

Haulotte H21TX.

Year: 2012. Hours: 3546. Weight: 11.750 kg. CE Machine.

Max capacity basket: 230 kg / 2 persons + 70 kg.

32 KW Hatz 3L41C diesel engine.

Max lateral force: 400 N. Max wind speed: 12,5 m/s. Max permitted tilt: 5 degree / 40%.

Rotated basket.

Max working height: 21 meter. Tyres: 385/65R22,5 80%.

ID NR: 382.

The General Terms and Conditions of Heinhuis are applicable to all adverts, offers and quotations by Heinhuis, all agreements entered into by Heinhuis and the negotiations preceding them. By any form of response you accept the applicability of the General Terms and Conditions of Heinhuis and you declare that you have taken note of these General Terms and Conditions. Our prices are export netto prices.