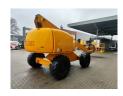

## **Haulotte** H21TX

## **Beschrijving**

Haulotte H21TX.

Year: 2012. Hours: 3546. Weight: 11.750 kg. CE Machine.

Max capacity basket: 230 kg / 2 persons + 70 kg.

32 KW Hatz 3L41C diesel engine.

Max lateral force: 400 N. Max wind speed: 12,5 m/s. Max permitted tilt: 5 degree / 40%.

Rotated basket.

Max working height: 21 meter. Tyres: 385/65R22,5 80%.

ID NR: 382.

The General Terms and Conditions of Heinhuis are applicable to all adverts, offers and quotations by Heinhuis, all agreements entered into by Heinhuis and the negotiations preceding them. By any form of response you accept the applicability of the General Terms and Conditions of Heinhuis and you declare that you have taken note of these General Terms and Conditions. Our prices are export netto prices.