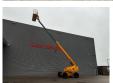

## **Haulotte** H21TX

## **Beschrijving**

Haulotte H21TX.

Year: 2012. Hours: 3546. Weight: 11.750 kg. CE Machine.

Max capacity basket: 230 kg / 2 persons + 70 kg.

32 KW Hatz 3L41C diesel engine.

Max lateral force: 400 N. Max wind speed: 12,5 m/s. Max permitted tilt: 5 degree / 40%.

Rotated basket.

Max working height: 21 meter. Tyres: 385/65R22,5 80%.

ID NR: 382.

The General Terms and Conditions of Heinhuis are applicable to all adverts, offers and quotations by Heinhuis, all agreements entered into by Heinhuis and the negotiations preceding them. By any form of response you accept the applicability of the General Terms and Conditions of Heinhuis and you declare that you have taken note of these General Terms and Conditions. Our prices are export netto prices.