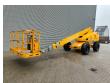

## **Haulotte** H21TX

## **Beschrijving**

Haulotte H21TX.

Year: 2012. Hours: 3546. Weight: 11.750 kg. CE Machine.

Max capacity basket: 230 kg / 2 persons + 70 kg.

32 KW Hatz 3L41C diesel engine.

Max lateral force: 400 N. Max wind speed: 12,5 m/s. Max permitted tilt: 5 degree / 40%.

Rotated basket.

Max working height: 21 meter. Tyres: 385/65R22,5 80%.

ID NR: 382.

The General Terms and Conditions of Heinhuis are applicable to all adverts, offers and quotations by Heinhuis, all agreements entered into by Heinhuis and the negotiations preceding them. By any form of response you accept the applicability of the General Terms and Conditions of Heinhuis and you declare that you have taken note of these General Terms and Conditions. Our prices are export netto prices.