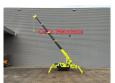

## Maeda MC 285 CGRM-2 Petrol!

## **Beschrijving**

Maeda MC 285 CGRM-2.

Year: 2013. Hours: 1673. Weight: 1900 kg. CE machine. 10.8 KW.

Petrol Vanguard 18 HP.
Remote Control on cable.
4 point outriggers.
2.82 tons hookblock.
0.3 Tons Jip.

Max height under hook: 8.6 meter.

max radius: 8.205 meter.

UC: 80%.

ID NR: 280.

The General Terms and Conditions of Heinhuis are applicable to all adverts, offers and quotations by Heinhuis, all agreements entered into by Heinhuis and the negotiations preceding them. By any form of response you accept the applicability of the General Terms and Conditions of Heinhuis and you declare that you have taken note of these General Terms and Conditions. Our prices are export netto prices.