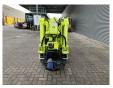

## **Beschrijving**

Maeda MC 285 CGRM-2.

Year: 2013. Hours: 1673. Weight: 1900 kg. CE machine. 10.8 KW.

Petrol Vanguard 18 HP.
Remote Control on cable.
4 point outriggers.
2.82 tons hookblock.
0.3 Tons Jip.

Max height under hook: 8.6 meter.

max radius: 8.205 meter.

UC: 80%.

ID NR: 280.

The General Terms and Conditions of Heinhuis are applicable to all adverts, offers and quotations by Heinhuis, all agreements entered into by Heinhuis and the negotiations preceding them. By any form of response you accept the applicability of the General Terms and Conditions of Heinhuis and you declare that you have taken note of these General Terms and Conditions. Our prices are export netto prices.