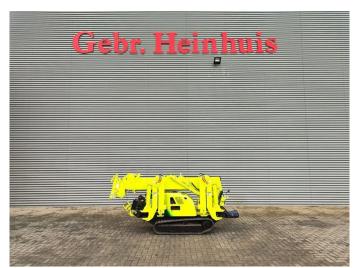

## Maeda MC 285 CGRM-2 Petrol!

## **Beschrijving**

Maeda MC 285 CGRM-2.

Year: 2013. Hours: 1673. Weight: 1900 kg. CE machine. 10.8 KW.

Petrol Vanguard 18 HP.
Remote Control on cable.
4 point outriggers.
2.82 tons hookblock.
0.3 Tons Jip.

Max height under hook: 8.6 meter.

max radius: 8.205 meter.

UC: 80%.

ID NR: 280.

The General Terms and Conditions of Heinhuis are applicable to all adverts, offers and quotations by Heinhuis, all agreements entered into by Heinhuis and the negotiations preceding them. By any form of response you accept the applicability of the General Terms and Conditions of Heinhuis and you declare that you have taken note of these General Terms and Conditions. Our prices are export netto prices.