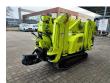

## **Beschrijving**

Maeda MC 285 CGRM-2.

Year: 2013. Hours: 1673. Weight: 1900 kg. CE machine. 10.8 KW.

Petrol Vanguard 18 HP.
Remote Control on cable.
4 point outriggers.
2.82 tons hookblock.
0.3 Tons Jip.

Max height under hook: 8.6 meter.

max radius: 8.205 meter.

UC: 80%.

ID NR: 280.

The General Terms and Conditions of Heinhuis are applicable to all adverts, offers and quotations by Heinhuis, all agreements entered into by Heinhuis and the negotiations preceding them. By any form of response you accept the applicability of the General Terms and Conditions of Heinhuis and you declare that you have taken note of these General Terms and Conditions. Our prices are export netto prices.