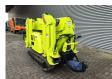

## Maeda MC 285 CGRM-2 Petrol!

## **Beschrijving**

Maeda MC 285 CGRM-2.

Year: 2013. Hours: 1673. Weight: 1900 kg. CE machine. 10.8 KW.

Petrol Vanguard 18 HP.
Remote Control on cable.
4 point outriggers.
2.82 tons hookblock.
0.3 Tons Jip.

Max height under hook: 8.6 meter.

max radius: 8.205 meter.

UC: 80%.

ID NR: 280.

The General Terms and Conditions of Heinhuis are applicable to all adverts, offers and quotations by Heinhuis, all agreements entered into by Heinhuis and the negotiations preceding them. By any form of response you accept the applicability of the General Terms and Conditions of Heinhuis and you declare that you have taken note of these General Terms and Conditions. Our prices are export netto prices.