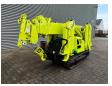

## Maeda MC 285 CGRM-2 Petrol!

## **Beschrijving**

Maeda MC 285 CGRM-2.

Year: 2013. Hours: 1673. Weight: 1900 kg. CE machine. 10.8 KW.

Petrol Vanguard 18 HP.
Remote Control on cable.
4 point outriggers.
2.82 tons hookblock.
0.3 Tons Jip.

Max height under hook: 8.6 meter.

max radius: 8.205 meter.

UC: 80%.

ID NR: 280.

The General Terms and Conditions of Heinhuis are applicable to all adverts, offers and quotations by Heinhuis, all agreements entered into by Heinhuis and the negotiations preceding them. By any form of response you accept the applicability of the General Terms and Conditions of Heinhuis and you declare that you have taken note of these General Terms and Conditions. Our prices are export netto prices.