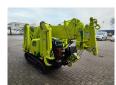

## **Beschrijving**

Maeda MC 285 CGRM-2.

Year: 2013. Hours: 1673. Weight: 1900 kg. CE machine. 10.8 KW.

Petrol Vanguard 18 HP.
Remote Control on cable.
4 point outriggers.
2.82 tons hookblock.
0.3 Tons Jip.

Max height under hook: 8.6 meter.

max radius: 8.205 meter.

UC: 80%.

ID NR: 280.

The General Terms and Conditions of Heinhuis are applicable to all adverts, offers and quotations by Heinhuis, all agreements entered into by Heinhuis and the negotiations preceding them. By any form of response you accept the applicability of the General Terms and Conditions of Heinhuis and you declare that you have taken note of these General Terms and Conditions. Our prices are export netto prices.