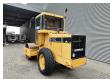

## Caterpillar CS-433C 4800 Hours!

## **Beschrijving**

Caterpillar CS-433C.

Year: 2001. Hours: 4803. Weight: 6978 kg. CE machine. 73 KW. Vibration.

Tyres: 14.9-24 70%.

Original paint!
Original hours!

German Machine!

ID NR: 86.

The General Terms and Conditions of Heinhuis are applicable to all adverts, offers and quotations by Heinhuis, all agreements entered into by Heinhuis and the negotiations preceding them. By any form of response you accept the applicability of the General Terms and Conditions of Heinhuis and you declare that you have taken note of these General Terms and Conditions. Our prices are export netto prices.