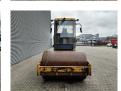

## Caterpillar CS-433C 4800 Hours!

## **Beschrijving**

Caterpillar CS-433C.

Year: 2001. Hours: 4803. Weight: 6978 kg. CE machine. 73 KW. Vibration.

Tyres: 14.9-24 70%.

Original paint!
Original hours!

German Machine!

ID NR: 86.

The General Terms and Conditions of Heinhuis are applicable to all adverts, offers and quotations by Heinhuis, all agreements entered into by Heinhuis and the negotiations preceding them. By any form of response you accept the applicability of the General Terms and Conditions of Heinhuis and you declare that you have taken note of these General Terms and Conditions. Our prices are export netto prices.