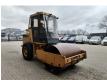

## Caterpillar CS-433C 4800 Hours!

## **Beschrijving**

Caterpillar CS-433C.

Year: 2001. Hours: 4803. Weight: 6978 kg. CE machine. 73 KW. Vibration.

Tyres: 14.9-24 70%.

Original paint!
Original hours!

German Machine!

ID NR: 86.

The General Terms and Conditions of Heinhuis are applicable to all adverts, offers and quotations by Heinhuis, all agreements entered into by Heinhuis and the negotiations preceding them. By any form of response you accept the applicability of the General Terms and Conditions of Heinhuis and you declare that you have taken note of these General Terms and Conditions. Our prices are export netto prices.