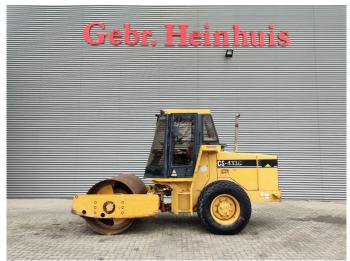

## Caterpillar CS-433C 4800 Hours!

## **Beschrijving**

Caterpillar CS-433C.

Year: 2001. Hours: 4803. Weight: 6978 kg. CE machine. 73 KW. Vibration.

Tyres: 14.9-24 70%.

Original paint!
Original hours!

German Machine!

ID NR: 86.

The General Terms and Conditions of Heinhuis are applicable to all adverts, offers and quotations by Heinhuis, all agreements entered into by Heinhuis and the negotiations preceding them. By any form of response you accept the applicability of the General Terms and Conditions of Heinhuis and you declare that you have taken note of these General Terms and Conditions. Our prices are export netto prices.