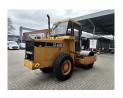

## Caterpillar CS-433C 4800 Hours!

## **Beschrijving**

Caterpillar CS-433C.

Year: 2001. Hours: 4803. Weight: 6978 kg. CE machine. 73 KW. Vibration.

Tyres: 14.9-24 70%.

Original paint!
Original hours!

German Machine!

ID NR: 86.

The General Terms and Conditions of Heinhuis are applicable to all adverts, offers and quotations by Heinhuis, all agreements entered into by Heinhuis and the negotiations preceding them. By any form of response you accept the applicability of the General Terms and Conditions of Heinhuis and you declare that you have taken note of these General Terms and Conditions. Our prices are export netto prices.