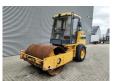

## Caterpillar CS-433C 4800 Hours!

## **Beschrijving**

Caterpillar CS-433C.

Year: 2001. Hours: 4803. Weight: 6978 kg. CE machine. 73 KW. Vibration.

Tyres: 14.9-24 70%.

Original paint!
Original hours!

German Machine!

ID NR: 86.

The General Terms and Conditions of Heinhuis are applicable to all adverts, offers and quotations by Heinhuis, all agreements entered into by Heinhuis and the negotiations preceding them. By any form of response you accept the applicability of the General Terms and Conditions of Heinhuis and you declare that you have taken note of these General Terms and Conditions. Our prices are export netto prices.