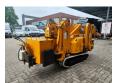

## Maeda MC 285 CRME Diesel + Electric!

## **Beschrijving**

Maeda MC 285 CRME.

Year: 2008.
Hours: 2877.
CE machine.
Electric + Diesel.
4 point outriggers.
Non marking tracks.
0.3 Tons Jip.
2.82 tons hookblock.

UC: 60%.