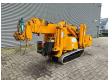

## Maeda MC 285 CRME Diesel + Electric!

## **Beschrijving**

Maeda MC 285 CRME.

Year: 2008.
Hours: 2877.
CE machine.
Electric + Diesel.
4 point outriggers.
Non marking tracks.
0.3 Tons Jip.
2.82 tons hookblock.

UC: 60%.