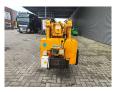

## Maeda MC 285 CRME Diesel + Electric!

## **Beschrijving**

Maeda MC 285 CRME.

Year: 2008.
Hours: 2877.
CE machine.
Electric + Diesel.
4 point outriggers.
Non marking tracks.
0.3 Tons Jip.
2.82 tons hookblock.

UC: 60%.