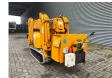

## Maeda MC 285 CRME Diesel + Electric!

## **Beschrijving**

Maeda MC 285 CRME.

Year: 2008.
Hours: 2877.
CE machine.
Electric + Diesel.
4 point outriggers.
Non marking tracks.
0.3 Tons Jip.
2.82 tons hookblock.

UC: 60%.

## CABLE FROM WINCH IS BROKEN SEE PICTURE!

ID NR 266.

The General Terms and Conditions of Heinhuis are applicable to all adverts, offers and quotations by Heinhuis, all agreements entered into by Heinhuis and the negotiations preceding them. By any form of response you accept the applicability of the General Terms and Conditions of Heinhuis and you declare that you have taken note of these General Terms and Conditions. Our prices are export netto prices.