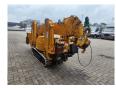

## Maeda MC 285 CRME Diesel + Electric!

## **Beschrijving**

Maeda MC 285 CRME.

Year: 2008.
Hours: 2877.
CE machine.
Electric + Diesel.
4 point outriggers.
Non marking tracks.
0.3 Tons Jip.
2.82 tons hookblock.

UC: 60%.

## CABLE FROM WINCH IS BROKEN SEE PICTURE!

ID NR 266.

The General Terms and Conditions of Heinhuis are applicable to all adverts, offers and quotations by Heinhuis, all agreements entered into by Heinhuis and the negotiations preceding them. By any form of response you accept the applicability of the General Terms and Conditions of Heinhuis and you declare that you have taken note of these General Terms and Conditions. Our prices are export netto prices.