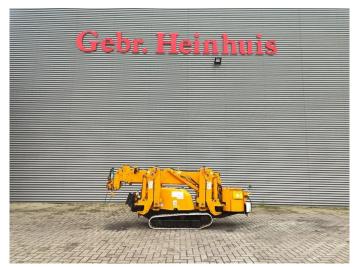

## Maeda MC 285 CRME Diesel + Electric!

## **Beschrijving**

Maeda MC 285 CRME.

Year: 2008.
Hours: 2877.
CE machine.
Electric + Diesel.
4 point outriggers.
Non marking tracks.
0.3 Tons Jip.
2.82 tons hookblock.

UC: 60%.