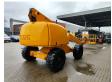

## **Haulotte** H21TX

## **Beschrijving**

Haulotte H21TX.

Year: 2011. Hours: 4271. Weight: 11.750 kg. CE Machine.

Max capacity basket: 230 kg / 2 persons + 70 kg.

32 KW Hatz 3L41C diesel engine.

Max lateral force: 400 N.
Max wind speed: 12,5 m/s.
Max permitted tilt: 5 degree / 40%.

Rotated basket.

Max working height: 21 meter. Tyres: 385/65R22,5 80%.

ID NR: 350.

The General Terms and Conditions of Heinhuis are applicable to all adverts, offers and quotations by Heinhuis, all agreements entered into by Heinhuis and the negotiations preceding them. By any form of response you accept the applicability of the General Terms and Conditions of Heinhuis and you declare that you have taken note of these General Terms and Conditions. Our prices are export netto prices.