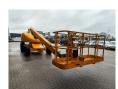

## **Haulotte** H21TX

## **Beschrijving**

Haulotte H21TX.

Year: 2011. Hours: 4271. Weight: 11.750 kg. CE Machine.

Max capacity basket: 230 kg / 2 persons + 70 kg.

32 KW Hatz 3L41C diesel engine.

Max lateral force: 400 N.
Max wind speed: 12,5 m/s.
Max permitted tilt: 5 degree / 40%.

Rotated basket.

Max working height: 21 meter. Tyres: 385/65R22,5 80%.

ID NR: 350.

The General Terms and Conditions of Heinhuis are applicable to all adverts, offers and quotations by Heinhuis, all agreements entered into by Heinhuis and the negotiations preceding them. By any form of response you accept the applicability of the General Terms and Conditions of Heinhuis and you declare that you have taken note of these General Terms and Conditions. Our prices are export netto prices.