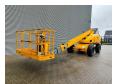

## **Haulotte** H21TX

## **Beschrijving**

Haulotte H21TX.

Year: 2011. Hours: 4271. Weight: 11.750 kg. CE Machine.

Max capacity basket: 230 kg / 2 persons + 70 kg.

32 KW Hatz 3L41C diesel engine.

Max lateral force: 400 N.
Max wind speed: 12,5 m/s.
Max permitted tilt: 5 degree / 40%.

Rotated basket.

Max working height: 21 meter. Tyres: 385/65R22,5 80%.

ID NR: 350.

The General Terms and Conditions of Heinhuis are applicable to all adverts, offers and quotations by Heinhuis, all agreements entered into by Heinhuis and the negotiations preceding them. By any form of response you accept the applicability of the General Terms and Conditions of Heinhuis and you declare that you have taken note of these General Terms and Conditions. Our prices are export netto prices.