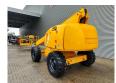

## **Haulotte** H21TX

## **Beschrijving**

Haulotte H21TX.

Year: 2011. Hours: 4271. Weight: 11.750 kg. CE Machine.

Max capacity basket: 230 kg / 2 persons + 70 kg.

32 KW Hatz 3L41C diesel engine.

Max lateral force: 400 N.
Max wind speed: 12,5 m/s.
Max permitted tilt: 5 degree / 40%.

Rotated basket.

Max working height: 21 meter. Tyres: 385/65R22,5 80%.

ID NR: 350.

The General Terms and Conditions of Heinhuis are applicable to all adverts, offers and quotations by Heinhuis, all agreements entered into by Heinhuis and the negotiations preceding them. By any form of response you accept the applicability of the General Terms and Conditions of Heinhuis and you declare that you have taken note of these General Terms and Conditions. Our prices are export netto prices.