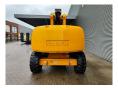

## **Haulotte** H21TX

## **Beschrijving**

Haulotte H21TX.

Year: 2011. Hours: 4271. Weight: 11.750 kg. CE Machine.

Max capacity basket: 230 kg / 2 persons + 70 kg.

32 KW Hatz 3L41C diesel engine.

Max lateral force: 400 N.
Max wind speed: 12,5 m/s.
Max permitted tilt: 5 degree / 40%.

Rotated basket.

Max working height: 21 meter. Tyres: 385/65R22,5 80%.

ID NR: 350.

The General Terms and Conditions of Heinhuis are applicable to all adverts, offers and quotations by Heinhuis, all agreements entered into by Heinhuis and the negotiations preceding them. By any form of response you accept the applicability of the General Terms and Conditions of Heinhuis and you declare that you have taken note of these General Terms and Conditions. Our prices are export netto prices.