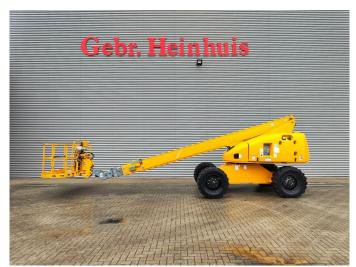

## **Haulotte** H21TX

## **Beschrijving**

Haulotte H21TX.

Year: 2011. Hours: 4271. Weight: 11.750 kg. CE Machine.

Max capacity basket: 230 kg / 2 persons + 70 kg.

32 KW Hatz 3L41C diesel engine.

Max lateral force: 400 N.
Max wind speed: 12,5 m/s.
Max permitted tilt: 5 degree / 40%.

Rotated basket.

Max working height: 21 meter. Tyres: 385/65R22,5 80%.

ID NR: 350.

The General Terms and Conditions of Heinhuis are applicable to all adverts, offers and quotations by Heinhuis, all agreements entered into by Heinhuis and the negotiations preceding them. By any form of response you accept the applicability of the General Terms and Conditions of Heinhuis and you declare that you have taken note of these General Terms and Conditions. Our prices are export netto prices.