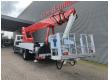

## MAN 15.224 4x2 Wumag WT 350 Repair Object!

## **Beschrijving**

MAN 15.224 4x2.

Year: 1997. Milage: 76.130 km. Manual gearbox 8 gears. Max weight: 15.000 kg.

Axle load: 1: 5600 kg. 2: 10.000 kg. 2 Persons. Radio.

Wheelbase: 4500 mm. Tyres: 305/70R19,5 70%.

Wumag WT 350. Year: 1997. Hours: 20.156.

325 kg / 4 persons + 5 kg.

400 N. 12,5 m/s.

4 point outriggers. Rotated basket.

Electrical function in basket.

35 meter.

## PLATFORM IS NOT WORKING NEED REPAIR!!

ID NR: 46.

The General Terms and Conditions of Heinhuis are applicable to all adverts, offers and quotations by Heinhuis, all agreements entered into by Heinhuis and the negotiations preceding them. By any form of response you accept the applicability of the General Terms and Conditions of Heinhuis and you declare that you have taken note of these General Terms and Conditions. Our prices are export netto prices.