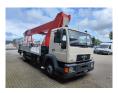

## MAN 15.224 4x2 Wumag WT 350 Repair Object!

## **Beschrijving**

MAN 15.224 4x2.

Year: 1997. Milage: 76.130 km. Manual gearbox 8 gears. Max weight: 15.000 kg.

Axle load: 1: 5600 kg. 2: 10.000 kg. 2 Persons. Radio.

Wheelbase: 4500 mm. Tyres: 305/70R19,5 70%.

Wumag WT 350. Year: 1997. Hours: 20.156.

325 kg / 4 persons + 5 kg.

400 N. 12,5 m/s.

4 point outriggers. Rotated basket.

Electrical function in basket.

35 meter.