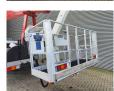

## MAN 15.224 4x2 Wumag WT 350 Repair Object!

Wumag WT 350. Year: 1997. Hours: 20.156.

325 kg / 4 persons + 5 kg.

400 N. 12,5 m/s.

4 point outriggers. Rotated basket.

Electrical function in basket.

35 meter.

## PLATFORM IS NOT WORKING NEED REPAIR!!

ID NR: 46.

The General Terms and Conditions of Heinhuis are applicable to all adverts, offers and quotations by Heinhuis, all agreements entered into by Heinhuis and the negotiations preceding them. By any form of response you accept the applicability of the General Terms and Conditions of Heinhuis and you declare that you have taken note of these General Terms and Conditions. Our prices are export netto prices.