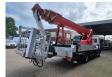

## MAN 15.224 4x2 Wumag WT 350 Repair Object!

## **Beschrijving**

MAN 15.224 4x2.

Year: 1997. Milage: 76.130 km. Manual gearbox 8 gears. Max weight: 15.000 kg.

Axle load: 1: 5600 kg. 2: 10.000 kg. 2 Persons. Radio.

Wheelbase: 4500 mm. Tyres: 305/70R19,5 70%.

Wumag WT 350. Year: 1997. Hours: 20.156.

325 kg / 4 persons + 5 kg.

400 N. 12,5 m/s.

4 point outriggers. Rotated basket.

Electrical function in basket.

35 meter.

## PLATFORM IS NOT WORKING NEED REPAIR!!

ID NR: 46.

The General Terms and Conditions of Heinhuis are applicable to all adverts, offers and quotations by Heinhuis, all agreements entered into by Heinhuis and the negotiations preceding them. By any form of response you accept the applicability of the General Terms and Conditions of Heinhuis and you declare that you have taken note of these General Terms and Conditions. Our prices are export netto prices.