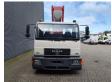

## MAN 15.224 4x2 Wumag WT 350 Repair Object!

## **Beschrijving**

MAN 15.224 4x2.

Year: 1997. Milage: 76.130 km. Manual gearbox 8 gears. Max weight: 15.000 kg.

Axle load: 1: 5600 kg. 2: 10.000 kg. 2 Persons. Radio.

Wheelbase: 4500 mm. Tyres: 305/70R19,5 70%.