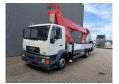

## MAN 15.224 4x2 Wumag WT 350 Repair Object!

## **Beschrijving**

MAN 15.224 4x2.

Year: 1997. Milage: 76.130 km. Manual gearbox 8 gears. Max weight: 15.000 kg.

Axle load: 1: 5600 kg. 2: 10.000 kg. 2 Persons. Radio.

Wheelbase: 4500 mm. Tyres: 305/70R19,5 70%.

Wumag WT 350. Year: 1997. Hours: 20.156.

325 kg / 4 persons + 5 kg.

400 N. 12,5 m/s.

4 point outriggers. Rotated basket.

Electrical function in basket.

35 meter.

## PLATFORM IS NOT WORKING NEED REPAIR!!

ID NR: 46.

The General Terms and Conditions of Heinhuis are applicable to all adverts, offers and quotations by Heinhuis, all agreements entered into by Heinhuis and the negotiations preceding them. By any form of response you accept the applicability of the General Terms and Conditions of Heinhuis and you declare that you have taken note of these General Terms and Conditions. Our prices are export netto prices.