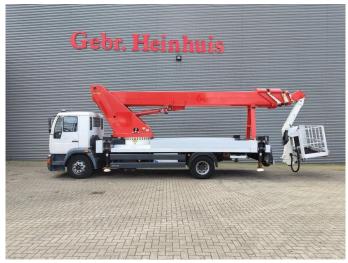

## MAN 15.224 4x2 Wumag WT 350 Repair Object!

## **Beschrijving**

MAN 15.224 4x2.

Year: 1997. Milage: 76.130 km. Manual gearbox 8 gears. Max weight: 15.000 kg.

Axle load: 1: 5600 kg. 2: 10.000 kg. 2 Persons. Radio.

Wheelbase: 4500 mm. Tyres: 305/70R19,5 70%.

Wumag WT 350. Year: 1997. Hours: 20.156.

325 kg / 4 persons + 5 kg.

400 N. 12,5 m/s.

4 point outriggers. Rotated basket.

Electrical function in basket.

35 meter.

## PLATFORM IS NOT WORKING NEED REPAIR!!

ID NR: 46.

The General Terms and Conditions of Heinhuis are applicable to all adverts, offers and quotations by Heinhuis, all agreements entered into by Heinhuis and the negotiations preceding them. By any form of response you accept the applicability of the General Terms and Conditions of Heinhuis and you declare that you have taken note of these General Terms and Conditions. Our prices are export netto prices.