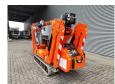

## Jekko SPX 527 CDH Jip 600.2H Diesel + Electric!

## **Beschrijving**

Jekko SPX 527 CDH.

Year: 2015. Hours: 3989. Weight: 3600 kg. CE Machine.

Jip 600.2H (weight: 220 kg). PR400-4D (weight: 30 kg).

4 point outriggers.
Non marking tracks.
Radio Remote Control.
Diesel + Electric.
3 tons hookblock.
4 x Hydr. extand.
Jip 2 x Hydr. extand.