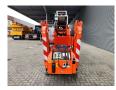

## Jekko SPX 527 CDH Jip 600.2H Diesel + Electric!

## **Beschrijving**

Jekko SPX 527 CDH.

Year: 2015. Hours: 3989. Weight: 3600 kg. CE Machine.

Jip 600.2H (weight: 220 kg). PR400-4D (weight: 30 kg).

4 point outriggers.
Non marking tracks.
Radio Remote Control.
Diesel + Electric.
3 tons hookblock.
4 x Hydr. extand.
Jip 2 x Hydr. extand.