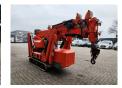

## Jekko SPX 527 CDH Jip 600.2H Diesel + Electric!

## **Beschrijving**

Jekko SPX 527 CDH.

Year: 2015. Hours: 3989. Weight: 3600 kg. CE Machine.

Jip 600.2H (weight: 220 kg). PR400-4D (weight: 30 kg).

4 point outriggers.
Non marking tracks.
Radio Remote Control.
Diesel + Electric.
3 tons hookblock.
4 x Hydr. extand.
Jip 2 x Hydr. extand.