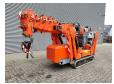

## Jekko SPX 527 CDH Jip 600.2H Diesel + Electric!

## **Beschrijving**

Jekko SPX 527 CDH.

Year: 2015. Hours: 3989. Weight: 3600 kg. CE Machine.

Jip 600.2H (weight: 220 kg). PR400-4D (weight: 30 kg).

4 point outriggers.
Non marking tracks.
Radio Remote Control.
Diesel + Electric.
3 tons hookblock.
4 x Hydr. extand.
Jip 2 x Hydr. extand.