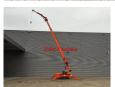

## Jekko SPX 527 CDH Jip 600.2H Diesel + Electric!

## **Beschrijving**

Jekko SPX 527 CDH.

Year: 2015. Hours: 3989. Weight: 3600 kg. CE Machine.

Jip 600.2H (weight: 220 kg). PR400-4D (weight: 30 kg).

4 point outriggers.
Non marking tracks.
Radio Remote Control.
Diesel + Electric.
3 tons hookblock.
4 x Hydr. extand.
Jip 2 x Hydr. extand.