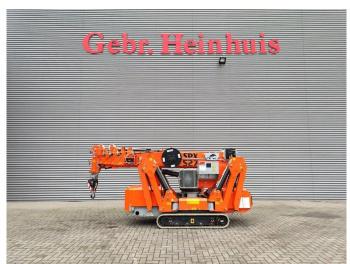

## Jekko SPX 527 CDH Jip 600.2H Diesel + Electric!

## **Beschrijving**

Jekko SPX 527 CDH.

Year: 2015. Hours: 3989. Weight: 3600 kg. CE Machine.

Jip 600.2H (weight: 220 kg). PR400-4D (weight: 30 kg).

4 point outriggers.
Non marking tracks.
Radio Remote Control.
Diesel + Electric.
3 tons hookblock.
4 x Hydr. extand.
Jip 2 x Hydr. extand.