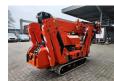

## Jekko SPX 527 CDH Jip 600.2H Diesel + Electric!

## **Beschrijving**

Jekko SPX 527 CDH.

Year: 2015. Hours: 3989. Weight: 3600 kg. CE Machine.

Jip 600.2H (weight: 220 kg). PR400-4D (weight: 30 kg).

4 point outriggers.
Non marking tracks.
Radio Remote Control.
Diesel + Electric.
3 tons hookblock.
4 x Hydr. extand.
Jip 2 x Hydr. extand.