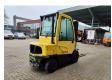

## **Hyster** H3.0FT Triplex Diesel!

## Beschrijving

Hyster H3.0FT.

Year: 2012. Hours: 3543. Weight: 4770 kg. CE Machine. 35.8 KW.

Max lift capacity: 3000 kg. Max lifting height: 4615 mm. Min own height: 2200 mm.

Triplex. Side Shift. Closed cabin.