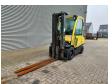

## **Hyster** H3.0FT Triplex Diesel!

## Beschrijving

Hyster H3.0FT.

Year: 2012. Hours: 3543. Weight: 4770 kg. CE Machine. 35.8 KW.

Max lift capacity: 3000 kg. Max lifting height: 4615 mm. Min own height: 2200 mm.

Triplex. Side Shift. Closed cabin.

Lenght forks: 1800 mm.

Tyres:

Front: 28x9-15/7.0SE. Rear: 6.50x10/5.0SE.

German machine!

ID NR: 330.

The General Terms and Conditions of Heinhuis are applicable to all adverts, offers and quotations by Heinhuis, all agreements entered into by Heinhuis and the negotiations preceding them. By any form of response you accept the applicability of the General Terms and Conditions of Heinhuis and you declare that you have taken note of these General Terms and Conditions. Our prices are export netto prices.