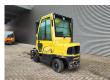

## **Hyster** H3.0FT Triplex Diesel!

## Beschrijving

Hyster H3.0FT.

Year: 2012. Hours: 3543. Weight: 4770 kg. CE Machine. 35.8 KW.

Max lift capacity: 3000 kg. Max lifting height: 4615 mm. Min own height: 2200 mm.

Triplex. Side Shift. Closed cabin.

Lenght forks: 1800 mm.

Tyres:

Front: 28x9-15/7.0SE. Rear: 6.50x10/5.0SE.

German machine!

ID NR: 330.

The General Terms and Conditions of Heinhuis are applicable to all adverts, offers and quotations by Heinhuis, all agreements entered into by Heinhuis and the negotiations preceding them. By any form of response you accept the applicability of the General Terms and Conditions of Heinhuis and you declare that you have taken note of these General Terms and Conditions. Our prices are export netto prices.