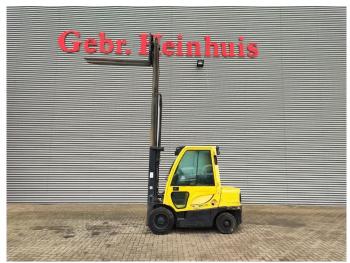

## **Hyster** H3.0FT Triplex Diesel!

## Beschrijving

Hyster H3.0FT.

Year: 2012. Hours: 3543. Weight: 4770 kg. CE Machine. 35.8 KW.

Max lift capacity: 3000 kg. Max lifting height: 4615 mm. Min own height: 2200 mm.

Triplex. Side Shift. Closed cabin.

Lenght forks: 1800 mm.

Tyres:

Front: 28x9-15/7.0SE. Rear: 6.50x10/5.0SE.

German machine!

ID NR: 330.

The General Terms and Conditions of Heinhuis are applicable to all adverts, offers and quotations by Heinhuis, all agreements entered into by Heinhuis and the negotiations preceding them. By any form of response you accept the applicability of the General Terms and Conditions of Heinhuis and you declare that you have taken note of these General Terms and Conditions. Our prices are export netto prices.