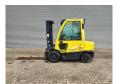

## **Hyster** H3.0FT Triplex Diesel!

## Beschrijving

Hyster H3.0FT.

Year: 2012. Hours: 3543. Weight: 4770 kg. CE Machine. 35.8 KW.

Max lift capacity: 3000 kg. Max lifting height: 4615 mm. Min own height: 2200 mm.

Triplex. Side Shift. Closed cabin.

Lenght forks: 1800 mm.

Tyres:

Front: 28x9-15/7.0SE. Rear: 6.50x10/5.0SE.

German machine!

ID NR: 330.

The General Terms and Conditions of Heinhuis are applicable to all adverts, offers and quotations by Heinhuis, all agreements entered into by Heinhuis and the negotiations preceding them. By any form of response you accept the applicability of the General Terms and Conditions of Heinhuis and you declare that you have taken note of these General Terms and Conditions. Our prices are export netto prices.