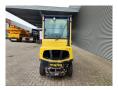

## **Hyster** H3.0FT Triplex Diesel!

## Beschrijving

Hyster H3.0FT.

Year: 2012. Hours: 3543. Weight: 4770 kg. CE Machine. 35.8 KW.

Max lift capacity: 3000 kg. Max lifting height: 4615 mm. Min own height: 2200 mm.

Triplex. Side Shift. Closed cabin.