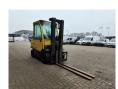

## **Hyster** H3.0FT Triplex Diesel!

## Beschrijving

Hyster H3.0FT.

Year: 2012. Hours: 3543. Weight: 4770 kg. CE Machine. 35.8 KW.

Max lift capacity: 3000 kg. Max lifting height: 4615 mm. Min own height: 2200 mm.

Triplex. Side Shift. Closed cabin.