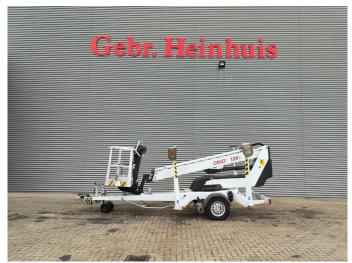

## **Dinolift** Dino 135T Electric!

## **Beschrijving**

Dino 135T.

Year: 2014. Hours: 5320. Weight: 1635 kg. CE Machine.

Max capacity basket: 215 kg / 2 persons + 55 kg.

Max lateral force: 400 N. Max permitted tilt: 0.3 degree.

50 Hz.

Max wind speed: 12,5 m/s.

Moover.

4 point outriggers. Rotated basket.

Electrical function in basket.

Full electric.

Max working height: 13.5 meter. Max outreach: 9.2 meter. Tyres: 195R14 70%.

ID NR: 54.

The General Terms and Conditions of Heinhuis are applicable to all adverts, offers and quotations by Heinhuis, all agreements entered into by Heinhuis and the negotiations preceding them. By any form of response you accept the applicability of the General Terms and Conditions of Heinhuis and you declare that you have taken note of these General Terms and Conditions. Our prices are export netto prices.