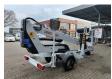

## **Dinolift** Dino 135T Electric!

## **Beschrijving**

Dino 135T.

Year: 2014. Hours: 5320. Weight: 1635 kg. CE Machine.

Max capacity basket: 215 kg / 2 persons + 55 kg.

Max lateral force: 400 N. Max permitted tilt: 0.3 degree.

50 Hz.

Max wind speed: 12,5 m/s.

Moover.

4 point outriggers. Rotated basket.

Electrical function in basket.

Full electric.

Max working height: 13.5 meter. Max outreach: 9.2 meter. Tyres: 195R14 70%.

ID NR: 54.

The General Terms and Conditions of Heinhuis are applicable to all adverts, offers and quotations by Heinhuis, all agreements entered into by Heinhuis and the negotiations preceding them. By any form of response you accept the applicability of the General Terms and Conditions of Heinhuis and you declare that you have taken note of these General Terms and Conditions. Our prices are export netto prices.