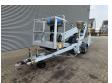

## **Dinolift** Dino 135T Electric!

## **Beschrijving**

Dino 135T.

Year: 2014. Hours: 5320. Weight: 1635 kg. CE Machine.

Max capacity basket: 215 kg / 2 persons + 55 kg.

Max lateral force: 400 N. Max permitted tilt: 0.3 degree.

50 Hz.

Max wind speed: 12,5 m/s.

Moover.

4 point outriggers. Rotated basket.

Electrical function in basket.

Full electric.

Max working height: 13.5 meter. Max outreach: 9.2 meter. Tyres: 195R14 70%.

ID NR: 54.

The General Terms and Conditions of Heinhuis are applicable to all adverts, offers and quotations by Heinhuis, all agreements entered into by Heinhuis and the negotiations preceding them. By any form of response you accept the applicability of the General Terms and Conditions of Heinhuis and you declare that you have taken note of these General Terms and Conditions. Our prices are export netto prices.