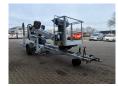

## **Dinolift** Dino 135T Electric!

## **Beschrijving**

Dino 135T.

Year: 2014. Hours: 5320. Weight: 1635 kg. CE Machine.

Max capacity basket: 215 kg / 2 persons + 55 kg.

Max lateral force: 400 N. Max permitted tilt: 0.3 degree.

50 Hz.

Max wind speed: 12,5 m/s.

Moover.

4 point outriggers. Rotated basket.

Electrical function in basket.

Full electric.

Max working height: 13.5 meter. Max outreach: 9.2 meter. Tyres: 195R14 70%.

ID NR: 54.

The General Terms and Conditions of Heinhuis are applicable to all adverts, offers and quotations by Heinhuis, all agreements entered into by Heinhuis and the negotiations preceding them. By any form of response you accept the applicability of the General Terms and Conditions of Heinhuis and you declare that you have taken note of these General Terms and Conditions. Our prices are export netto prices.