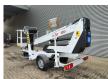

## **Dinolift** Dino 135T Electric!

## **Beschrijving**

Dino 135T.

Year: 2014. Hours: 5320. Weight: 1635 kg. CE Machine.

Max capacity basket: 215 kg / 2 persons + 55 kg.

Max lateral force: 400 N. Max permitted tilt: 0.3 degree.

50 Hz.

Max wind speed: 12,5 m/s.

Moover.

4 point outriggers. Rotated basket.

Electrical function in basket.

Full electric.

Max working height: 13.5 meter. Max outreach: 9.2 meter. Tyres: 195R14 70%.

ID NR: 54.

The General Terms and Conditions of Heinhuis are applicable to all adverts, offers and quotations by Heinhuis, all agreements entered into by Heinhuis and the negotiations preceding them. By any form of response you accept the applicability of the General Terms and Conditions of Heinhuis and you declare that you have taken note of these General Terms and Conditions. Our prices are export netto prices.