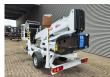

## Dinolift Dino 160 XT Petrol + Electric!

## **Beschrijving**

Dino 160 XT.

Year: 2013. Hours: 6434. Weight: 1990 kg. CE machine.

Max capacity basket: 215 kg / 2 persons + 55 kg.

Max permitted tilt: 0.3 degree.

50 hz.

Max wind speed: 12,5 m/s. Max lateral force: 400 N.

230 Volt.

4 point outriggers.

Moover.

Rotated basket.

Electrical function in basket.

Electric + Petrol.

Max working height: 16 meter. Max outreach: 9.2 meter. Tyres: 195R14 70%.

ID NR: 77.