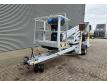

## Dinolift Dino 160 XT Petrol + Electric!

## **Beschrijving**

Dino 160 XT.

Year: 2013. Hours: 6434. Weight: 1990 kg. CE machine.

Max capacity basket: 215 kg / 2 persons + 55 kg.

Max permitted tilt: 0.3 degree.

50 hz.

Max wind speed: 12,5 m/s. Max lateral force: 400 N.

230 Volt.

4 point outriggers.

Moover.

Rotated basket.

Electrical function in basket.

Electric + Petrol.

Max working height: 16 meter. Max outreach: 9.2 meter. Tyres: 195R14 70%.

ID NR: 77.