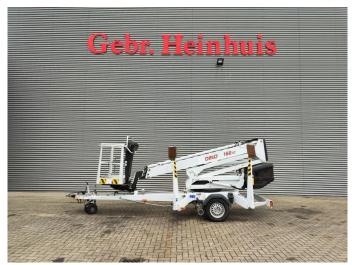

## Dinolift Dino 160 XT Petrol + Electric!

## **Beschrijving**

Dino 160 XT.

Year: 2013. Hours: 6434. Weight: 1990 kg. CE machine.

Max capacity basket: 215 kg / 2 persons + 55 kg.

Max permitted tilt: 0.3 degree.

50 hz.

Max wind speed: 12,5 m/s. Max lateral force: 400 N.

230 Volt.

4 point outriggers.

Moover.

Rotated basket.

Electrical function in basket.

Electric + Petrol.

Max working height: 16 meter. Max outreach: 9.2 meter. Tyres: 195R14 70%.

ID NR: 77.