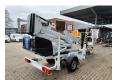

## Dinolift Dino 160 XT Petrol + Electric!

## **Beschrijving**

Dino 160 XT.

Year: 2013. Hours: 6434. Weight: 1990 kg. CE machine.

Max capacity basket: 215 kg / 2 persons + 55 kg.

Max permitted tilt: 0.3 degree.

50 hz.

Max wind speed: 12,5 m/s. Max lateral force: 400 N.

230 Volt.

4 point outriggers.

Moover.

Rotated basket.

Electrical function in basket.

Electric + Petrol.

Max working height: 16 meter. Max outreach: 9.2 meter. Tyres: 195R14 70%.

ID NR: 77.