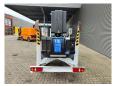

## Dinolift Dino 160 XT Petrol + Electric!

## **Beschrijving**

Dino 160 XT.

Year: 2013. Hours: 6434. Weight: 1990 kg. CE machine.

Max capacity basket: 215 kg / 2 persons + 55 kg.

Max permitted tilt: 0.3 degree.

50 hz.

Max wind speed: 12,5 m/s. Max lateral force: 400 N.

230 Volt.

4 point outriggers.

Moover.

Rotated basket.

Electrical function in basket.

Electric + Petrol.

Max working height: 16 meter. Max outreach: 9.2 meter. Tyres: 195R14 70%.

ID NR: 77.