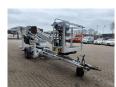

## Dinolift Dino 160 XT Petrol + Electric!

## **Beschrijving**

Dino 160 XT.

Year: 2013. Hours: 6434. Weight: 1990 kg. CE machine.

Max capacity basket: 215 kg / 2 persons + 55 kg.

Max permitted tilt: 0.3 degree.

50 hz.

Max wind speed: 12,5 m/s. Max lateral force: 400 N.

230 Volt.

4 point outriggers.

Moover.

Rotated basket.

Electrical function in basket.

Electric + Petrol.

Max working height: 16 meter. Max outreach: 9.2 meter. Tyres: 195R14 70%.

ID NR: 77.