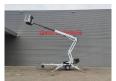

## Dinolift Dino 160 XT Petrol + Electric!

## **Beschrijving**

Dino 160 XT.

Year: 2013. Hours: 6434. Weight: 1990 kg. CE machine.

Max capacity basket: 215 kg / 2 persons + 55 kg.

Max permitted tilt: 0.3 degree.

50 hz.

Max wind speed: 12,5 m/s. Max lateral force: 400 N.

230 Volt.

4 point outriggers.

Moover.

Rotated basket.

Electrical function in basket.

Electric + Petrol.

Max working height: 16 meter. Max outreach: 9.2 meter. Tyres: 195R14 70%.

ID NR: 77.