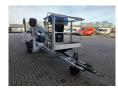

## **Dinolift** Dino 135T Electric!

## Beschrijving

Dino 135T.

Year: 2014. Hours: 4610. Weight: 1635 kg. CE Machine.

Max capacity basket: 215 kg / 2 persons + 55 kg.

Max permitted tilt: 0.3 degree.

50 Hz.

Max wind speed: 12,5 m/s. Max lateral force: 400 N. 230 Volt Full electric.

Moover.

Max working height: 13.5 meter. Max outreach: 9.1 meter. Tyres: 195R14 70%.

ID NR: 87.

The General Terms and Conditions of Heinhuis are applicable to all adverts, offers and quotations by Heinhuis, all agreements entered into by Heinhuis and the negotiations preceding them. By any form of response you accept the applicability of the General Terms and Conditions of Heinhuis and you declare that you have taken note of these General Terms and Conditions. Our prices are export netto prices.