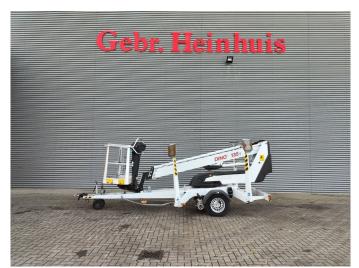

## **Dinolift** Dino 135T Electric!

## Beschrijving

Dino 135T.

Year: 2014. Hours: 4610. Weight: 1635 kg. CE Machine.

Max capacity basket: 215 kg / 2 persons + 55 kg.

Max permitted tilt: 0.3 degree.

50 Hz.

Max wind speed: 12,5 m/s. Max lateral force: 400 N. 230 Volt Full electric.

Moover.

Max working height: 13.5 meter. Max outreach: 9.1 meter. Tyres: 195R14 70%.

ID NR: 87.

The General Terms and Conditions of Heinhuis are applicable to all adverts, offers and quotations by Heinhuis, all agreements entered into by Heinhuis and the negotiations preceding them. By any form of response you accept the applicability of the General Terms and Conditions of Heinhuis and you declare that you have taken note of these General Terms and Conditions. Our prices are export netto prices.