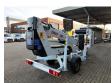

## **Dinolift** Dino 135T Electric!

## Beschrijving

Dino 135T.

Year: 2014. Hours: 4610. Weight: 1635 kg. CE Machine.

Max capacity basket: 215 kg / 2 persons + 55 kg.

Max permitted tilt: 0.3 degree.

50 Hz.

Max wind speed: 12,5 m/s. Max lateral force: 400 N. 230 Volt Full electric.

Moover.

Max working height: 13.5 meter. Max outreach: 9.1 meter. Tyres: 195R14 70%.

ID NR: 87.

The General Terms and Conditions of Heinhuis are applicable to all adverts, offers and quotations by Heinhuis, all agreements entered into by Heinhuis and the negotiations preceding them. By any form of response you accept the applicability of the General Terms and Conditions of Heinhuis and you declare that you have taken note of these General Terms and Conditions. Our prices are export netto prices.