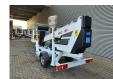

## **Dinolift** Dino 135T Electric!

## Beschrijving

Dino 135T.

Year: 2014. Hours: 4610. Weight: 1635 kg. CE Machine.

Max capacity basket: 215 kg / 2 persons + 55 kg.

Max permitted tilt: 0.3 degree.

50 Hz.

Max wind speed: 12,5 m/s. Max lateral force: 400 N. 230 Volt Full electric.

Moover.

Max working height: 13.5 meter. Max outreach: 9.1 meter. Tyres: 195R14 70%.

ID NR: 87.

The General Terms and Conditions of Heinhuis are applicable to all adverts, offers and quotations by Heinhuis, all agreements entered into by Heinhuis and the negotiations preceding them. By any form of response you accept the applicability of the General Terms and Conditions of Heinhuis and you declare that you have taken note of these General Terms and Conditions. Our prices are export netto prices.