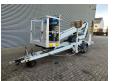

## **Dinolift** Dino 135T Electric!

## Beschrijving

Dino 135T.

Year: 2014. Hours: 4610. Weight: 1635 kg. CE Machine.

Max capacity basket: 215 kg / 2 persons + 55 kg.

Max permitted tilt: 0.3 degree.

50 Hz.

Max wind speed: 12,5 m/s. Max lateral force: 400 N. 230 Volt Full electric.

Moover.

Max working height: 13.5 meter. Max outreach: 9.1 meter. Tyres: 195R14 70%.

ID NR: 87.

The General Terms and Conditions of Heinhuis are applicable to all adverts, offers and quotations by Heinhuis, all agreements entered into by Heinhuis and the negotiations preceding them. By any form of response you accept the applicability of the General Terms and Conditions of Heinhuis and you declare that you have taken note of these General Terms and Conditions. Our prices are export netto prices.