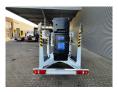

## **Dinolift** Dino 135T Electric!

## Beschrijving

Dino 135T.

Year: 2014. Hours: 4610. Weight: 1635 kg. CE Machine.

Max capacity basket: 215 kg / 2 persons + 55 kg.

Max permitted tilt: 0.3 degree.

50 Hz.

Max wind speed: 12,5 m/s. Max lateral force: 400 N. 230 Volt Full electric.

Moover.

Max working height: 13.5 meter. Max outreach: 9.1 meter. Tyres: 195R14 70%.

ID NR: 87.

The General Terms and Conditions of Heinhuis are applicable to all adverts, offers and quotations by Heinhuis, all agreements entered into by Heinhuis and the negotiations preceding them. By any form of response you accept the applicability of the General Terms and Conditions of Heinhuis and you declare that you have taken note of these General Terms and Conditions. Our prices are export netto prices.