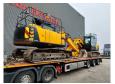

## JCB JS 130 LC 4F 2 Pieces!

## **Beschrijving**

JCB JS 130 LC 4F.

Year: 2019.
Hours: 6905.
Weight: 13.875 kg.
CE Machine.
81 KW.
Quick hitch.
3th hydr. function.
Seat heating.
Airconditioning.
Camera.
Pads: 700 mm.
Ad Blue.
UC + Sprockets: 70%.
1 Bucket.