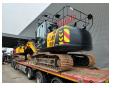

## JCB JS 130 LC 4F 2 Pieces!

## **Beschrijving**

JCB JS 130 LC 4F.

Year: 2019.
Hours: 6905.
Weight: 13.875 kg.
CE Machine.
81 KW.
Quick hitch.
3th hydr. function.
Seat heating.
Airconditioning.
Camera.
Pads: 700 mm.
Ad Blue.
UC + Sprockets: 70%.
1 Bucket.