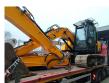

## JCB JS 130 LC 4F 2 Pieces!

## **Beschrijving**

JCB JS 130 LC 4F.

Year: 2019.
Hours: 6905.
Weight: 13.875 kg.
CE Machine.
81 KW.
Quick hitch.
3th hydr. function.
Seat heating.
Airconditioning.
Camera.
Pads: 700 mm.
Ad Blue.
UC + Sprockets: 70%.
1 Bucket.