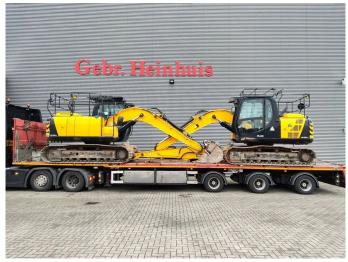

## JCB JS 130 LC 4F 2 Pieces!

## **Beschrijving**

JCB JS 130 LC 4F.

Year: 2019.
Hours: 6905.
Weight: 13.875 kg.
CE Machine.
81 KW.
Quick hitch.
3th hydr. function.
Seat heating.
Airconditioning.
Camera.
Pads: 700 mm.
Ad Blue.
UC + Sprockets: 70%.
1 Bucket.

2 Pieces available!

ID NR: 368.

The General Terms and Conditions of Heinhuis are applicable to all adverts, offers and quotations by Heinhuis, all agreements entered into by Heinhuis and the negotiations preceding them. By any form of response you accept the applicability of the General Terms and Conditions of Heinhuis and you declare that you have taken note of these General Terms and Conditions. Our prices are export netto prices.