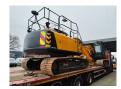

## JCB JS 130 LC 4F 2 Pieces!

## **Beschrijving**

JCB JS 130 LC 4F.

Year: 2019.
Hours: 6905.
Weight: 13.875 kg.
CE Machine.
81 KW.
Quick hitch.
3th hydr. function.
Seat heating.
Airconditioning.
Camera.
Pads: 700 mm.
Ad Blue.
UC + Sprockets: 70%.
1 Bucket.