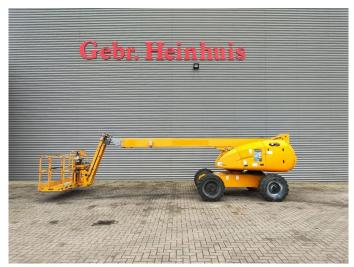

## **Haulotte** H16 TPX

## **Beschrijving**

Haulotte H16 TPX.

Year: 2011. Hours: 3075. Weight: 6800 kg. CE Machine. 31.2 KW.

Max capacity basket: 200 kg / 2 persons + 40 kg.

Max lateral force: 400 N. Max wind speed: 12,5 m/s. Max permitted tilt: 5 degree / 50%.

Rotated basket.

Deutz D2011 L03 engine. Tyres: 14-17,5 70%.

16 Meter!

ID NR: 337.

The General Terms and Conditions of Heinhuis are applicable to all adverts, offers and quotations by Heinhuis, all agreements entered into by Heinhuis and the negotiations preceding them. By any form of response you accept the applicability of the General Terms and Conditions of Heinhuis and you declare that you have taken note of these General Terms and Conditions. Our prices are export netto prices.