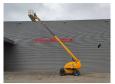

## **Haulotte** H16 TPX

## **Beschrijving**

Haulotte H16 TPX.

Year: 2011. Hours: 3075. Weight: 6800 kg. CE Machine. 31.2 KW.

Max capacity basket: 200 kg / 2 persons + 40 kg.

Max lateral force: 400 N. Max wind speed: 12,5 m/s. Max permitted tilt: 5 degree / 50%.

Rotated basket.

Deutz D2011 L03 engine. Tyres: 14-17,5 70%.

16 Meter!

ID NR: 337.

The General Terms and Conditions of Heinhuis are applicable to all adverts, offers and quotations by Heinhuis, all agreements entered into by Heinhuis and the negotiations preceding them. By any form of response you accept the applicability of the General Terms and Conditions of Heinhuis and you declare that you have taken note of these General Terms and Conditions. Our prices are export netto prices.