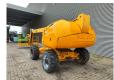

## **Haulotte** H16 TPX

## **Beschrijving**

Haulotte H16 TPX.

Year: 2011. Hours: 3075. Weight: 6800 kg. CE Machine. 31.2 KW.

Max capacity basket: 200 kg / 2 persons + 40 kg.

Max lateral force: 400 N. Max wind speed: 12,5 m/s. Max permitted tilt: 5 degree / 50%.

Rotated basket.

Deutz D2011 L03 engine. Tyres: 14-17,5 70%.

16 Meter!

ID NR: 337.

The General Terms and Conditions of Heinhuis are applicable to all adverts, offers and quotations by Heinhuis, all agreements entered into by Heinhuis and the negotiations preceding them. By any form of response you accept the applicability of the General Terms and Conditions of Heinhuis and you declare that you have taken note of these General Terms and Conditions. Our prices are export netto prices.