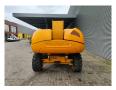

## **Haulotte** H16 TPX

## **Beschrijving**

Haulotte H16 TPX.

Year: 2011. Hours: 3075. Weight: 6800 kg. CE Machine. 31.2 KW.

Max capacity basket: 200 kg / 2 persons + 40 kg.

Max lateral force: 400 N. Max wind speed: 12,5 m/s. Max permitted tilt: 5 degree / 50%.

Rotated basket.

Deutz D2011 L03 engine. Tyres: 14-17,5 70%.

16 Meter!

ID NR: 337.

The General Terms and Conditions of Heinhuis are applicable to all adverts, offers and quotations by Heinhuis, all agreements entered into by Heinhuis and the negotiations preceding them. By any form of response you accept the applicability of the General Terms and Conditions of Heinhuis and you declare that you have taken note of these General Terms and Conditions. Our prices are export netto prices.