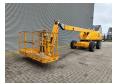

## **Haulotte** H16 TPX

## **Beschrijving**

Haulotte H16 TPX.

Year: 2011. Hours: 3075. Weight: 6800 kg. CE Machine. 31.2 KW.

Max capacity basket: 200 kg / 2 persons + 40 kg.

Max lateral force: 400 N. Max wind speed: 12,5 m/s. Max permitted tilt: 5 degree / 50%.

Rotated basket.

Deutz D2011 L03 engine. Tyres: 14-17,5 70%.

16 Meter!

ID NR: 337.

The General Terms and Conditions of Heinhuis are applicable to all adverts, offers and quotations by Heinhuis, all agreements entered into by Heinhuis and the negotiations preceding them. By any form of response you accept the applicability of the General Terms and Conditions of Heinhuis and you declare that you have taken note of these General Terms and Conditions. Our prices are export netto prices.