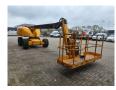

## **Haulotte** H16 TPX

## **Beschrijving**

Haulotte H16 TPX.

Year: 2011. Hours: 3075. Weight: 6800 kg. CE Machine. 31.2 KW.

Max capacity basket: 200 kg / 2 persons + 40 kg.

Max lateral force: 400 N. Max wind speed: 12,5 m/s. Max permitted tilt: 5 degree / 50%.

Rotated basket.

Deutz D2011 L03 engine. Tyres: 14-17,5 70%.

16 Meter!

ID NR: 337.

The General Terms and Conditions of Heinhuis are applicable to all adverts, offers and quotations by Heinhuis, all agreements entered into by Heinhuis and the negotiations preceding them. By any form of response you accept the applicability of the General Terms and Conditions of Heinhuis and you declare that you have taken note of these General Terms and Conditions. Our prices are export netto prices.