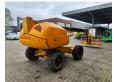

## **Haulotte** H16 TPX

## **Beschrijving**

Haulotte H16 TPX.

Year: 2011. Hours: 3075. Weight: 6800 kg. CE Machine. 31.2 KW.

Max capacity basket: 200 kg / 2 persons + 40 kg.

Max lateral force: 400 N. Max wind speed: 12,5 m/s. Max permitted tilt: 5 degree / 50%.

Rotated basket.

Deutz D2011 L03 engine. Tyres: 14-17,5 70%.

16 Meter!

ID NR: 337.

The General Terms and Conditions of Heinhuis are applicable to all adverts, offers and quotations by Heinhuis, all agreements entered into by Heinhuis and the negotiations preceding them. By any form of response you accept the applicability of the General Terms and Conditions of Heinhuis and you declare that you have taken note of these General Terms and Conditions. Our prices are export netto prices.