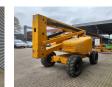

# Haulotte HA 260 PX 2 Pieces!

## Beschrijving

Haulotte HA 260 PX.

Year: 2011. Hours: Circa 4000. Weight: 15.950 kg. CE machine. Max capacity basket: 230 kg / 2 persons + 70 kg. 38 KW. Deutz D2011L041 engine. Max lateral force: 400 N. Max wind speed: 12,5 m/s. Max permitted tilt: 5 degree. Rotated basket. Tyres: 385/65R22,5 70%.

26 Meter!

2 Pieces!

ID NR: 310 E.

The General Terms and Conditions of Heinhuis are applicable to all adverts, offers and quotations by Heinhuis, all agreements entered into by Heinhuis and the negotiations preceding them. By any form of response you accept the applicability of the General Terms and Conditions of Heinhuis and you declare that you have taken note of these General Terms and Conditions. Our prices are export netto prices.