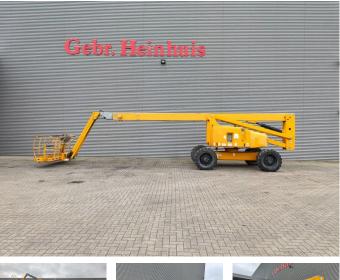

# Haulotte HA 260 PX 2 Pieces!

## Beschrijving

Haulotte HA 260 PX.

Year: 2011. Hours: Circa 4000. Weight: 15.950 kg. CE machine. Max capacity basket: 230 kg / 2 persons + 70 kg. 38 KW. Deutz D2011L041 engine. Max lateral force: 400 N. Max wind speed: 12,5 m/s. Max permitted tilt: 5 degree. Rotated basket. Tyres: 385/65R22,5 70%.

26 Meter!

2 Pieces!

ID NR: 310 E.

The General Terms and Conditions of Heinhuis are applicable to all adverts, offers and quotations by Heinhuis, all agreements entered into by Heinhuis and the negotiations preceding them. By any form of response you accept the applicability of the General Terms and Conditions of Heinhuis and you declare that you have taken note of these General Terms and Conditions. Our prices are export netto prices.