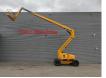

# Haulotte HA 260 PX 2 Pieces!

## Beschrijving

Haulotte HA 260 PX.

Year: 2011. Hours: Circa 4000. Weight: 15.950 kg. CE machine. Max capacity basket: 230 kg / 2 persons + 70 kg. 38 KW. Deutz D2011L041 engine. Max lateral force: 400 N. Max wind speed: 12,5 m/s. Max permitted tilt: 5 degree. Rotated basket. Tyres: 385/65R22,5 70%.

26 Meter!

2 Pieces!

ID NR: 310 E.

The General Terms and Conditions of Heinhuis are applicable to all adverts, offers and quotations by Heinhuis, all agreements entered into by Heinhuis and the negotiations preceding them. By any form of response you accept the applicability of the General Terms and Conditions of Heinhuis and you declare that you have taken note of these General Terms and Conditions. Our prices are export netto prices.