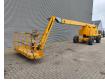

# Haulotte HA 260 PX 2 Pieces!

## Beschrijving

Haulotte HA 260 PX.

Year: 2011. Hours: Circa 4000. Weight: 15.950 kg. CE machine. Max capacity basket: 230 kg / 2 persons + 70 kg. 38 KW. Deutz D2011L041 engine. Max lateral force: 400 N. Max wind speed: 12,5 m/s. Max permitted tilt: 5 degree. Rotated basket. Tyres: 385/65R22,5 70%.

26 Meter!

2 Pieces!

ID NR: 310 E.

The General Terms and Conditions of Heinhuis are applicable to all adverts, offers and quotations by Heinhuis, all agreements entered into by Heinhuis and the negotiations preceding them. By any form of response you accept the applicability of the General Terms and Conditions of Heinhuis and you declare that you have taken note of these General Terms and Conditions. Our prices are export netto prices.