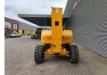

# Haulotte HA 260 PX 2 Pieces!

## Beschrijving

Haulotte HA 260 PX.

Year: 2011. Hours: Circa 4000. Weight: 15.950 kg. CE machine. Max capacity basket: 230 kg / 2 persons + 70 kg. 38 KW. Deutz D2011L041 engine. Max lateral force: 400 N. Max wind speed: 12,5 m/s. Max permitted tilt: 5 degree. Rotated basket. Tyres: 385/65R22,5 70%.

26 Meter!

2 Pieces!

ID NR: 310 E.

The General Terms and Conditions of Heinhuis are applicable to all adverts, offers and quotations by Heinhuis, all agreements entered into by Heinhuis and the negotiations preceding them. By any form of response you accept the applicability of the General Terms and Conditions of Heinhuis and you declare that you have taken note of these General Terms and Conditions. Our prices are export netto prices.