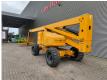

# Haulotte HA 260 PX 2 Pieces!

## Beschrijving

Haulotte HA 260 PX.

Year: 2011. Hours: Circa 4000. Weight: 15.950 kg. CE machine. Max capacity basket: 230 kg / 2 persons + 70 kg. 38 KW. Deutz D2011L041 engine. Max lateral force: 400 N. Max wind speed: 12,5 m/s. Max permitted tilt: 5 degree. Rotated basket. Tyres: 385/65R22,5 70%.

26 Meter!

2 Pieces!

ID NR: 310 E.

The General Terms and Conditions of Heinhuis are applicable to all adverts, offers and quotations by Heinhuis, all agreements entered into by Heinhuis and the negotiations preceding them. By any form of response you accept the applicability of the General Terms and Conditions of Heinhuis and you declare that you have taken note of these General Terms and Conditions. Our prices are export netto prices.