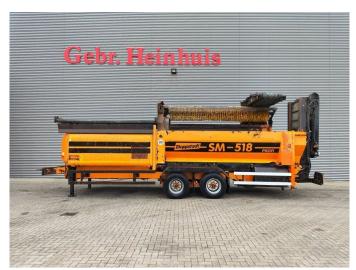

## Doppstadt SM 518 Profi

## **Beschrijving**

Doppstadt SM 518 Profi.

Year: 2012. Hours: 9774. Weight: 15.000 kg. CE machine. 9 tons Fortuna axles. Cat C3.4 engine. 47 KW.

Central greasing system.

2 way side belt. 2 way convenyor.

Tyres: 435/50R19,5 70%.

Without Drum!

ID NR: 340.

The General Terms and Conditions of Heinhuis are applicable to all adverts, offers and quotations by Heinhuis, all agreements entered into by Heinhuis and the negotiations preceding them. By any form of response you accept the applicability of the General Terms and Conditions of Heinhuis and you declare that you have taken note of these General Terms and Conditions. Our prices are export netto prices.