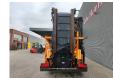

## Doppstadt SM 518 Profi

## **Beschrijving**

Doppstadt SM 518 Profi.

Year: 2012. Hours: 9774. Weight: 15.000 kg. CE machine. 9 tons Fortuna axles. Cat C3.4 engine. 47 KW.

Central greasing system.

2 way side belt. 2 way convenyor.

Tyres: 435/50R19,5 70%.

Without Drum!

ID NR: 340.

The General Terms and Conditions of Heinhuis are applicable to all adverts, offers and quotations by Heinhuis, all agreements entered into by Heinhuis and the negotiations preceding them. By any form of response you accept the applicability of the General Terms and Conditions of Heinhuis and you declare that you have taken note of these General Terms and Conditions. Our prices are export netto prices.