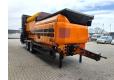

## **Beschrijving**

Doppstadt SM 518 Profi.

Year: 2012. Hours: 9774. Weight: 15.000 kg. CE machine. 9 tons Fortuna axles. Cat C3.4 engine. 47 KW.

Central greasing system.

2 way side belt. 2 way convenyor.

Tyres: 435/50R19,5 70%.

Without Drum!

ID NR: 340.

The General Terms and Conditions of Heinhuis are applicable to all adverts, offers and quotations by Heinhuis, all agreements entered into by Heinhuis and the negotiations preceding them. By any form of response you accept the applicability of the General Terms and Conditions of Heinhuis and you declare that you have taken note of these General Terms and Conditions. Our prices are export netto prices.