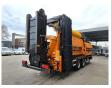

## **Beschrijving**

Doppstadt SM 518 Profi.

Year: 2012. Hours: 9774. Weight: 15.000 kg. CE machine. 9 tons Fortuna axles. Cat C3.4 engine. 47 KW.

Central greasing system.

2 way side belt. 2 way convenyor.

Tyres: 435/50R19,5 70%.

Without Drum!

ID NR: 340.

The General Terms and Conditions of Heinhuis are applicable to all adverts, offers and quotations by Heinhuis, all agreements entered into by Heinhuis and the negotiations preceding them. By any form of response you accept the applicability of the General Terms and Conditions of Heinhuis and you declare that you have taken note of these General Terms and Conditions. Our prices are export netto prices.