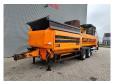

## Doppstadt SM 518 Profi

## **Beschrijving**

Doppstadt SM 518 Profi.

Year: 2012. Hours: 9774. Weight: 15.000 kg. CE machine. 9 tons Fortuna axles. Cat C3.4 engine. 47 KW.

Central greasing system.

2 way side belt. 2 way convenyor.

Tyres: 435/50R19,5 70%.

Without Drum!

ID NR: 340.

The General Terms and Conditions of Heinhuis are applicable to all adverts, offers and quotations by Heinhuis, all agreements entered into by Heinhuis and the negotiations preceding them. By any form of response you accept the applicability of the General Terms and Conditions of Heinhuis and you declare that you have taken note of these General Terms and Conditions. Our prices are export netto prices.