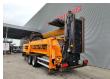

## Doppstadt SM 518 Profi

## **Beschrijving**

Doppstadt SM 518 Profi.

Year: 2012. Hours: 9774. Weight: 15.000 kg. CE machine. 9 tons Fortuna axles. Cat C3.4 engine. 47 KW.

Central greasing system.

2 way side belt. 2 way convenyor.

Tyres: 435/50R19,5 70%.

Without Drum!

ID NR: 340.

The General Terms and Conditions of Heinhuis are applicable to all adverts, offers and quotations by Heinhuis, all agreements entered into by Heinhuis and the negotiations preceding them. By any form of response you accept the applicability of the General Terms and Conditions of Heinhuis and you declare that you have taken note of these General Terms and Conditions. Our prices are export netto prices.