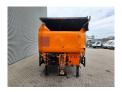

## **Beschrijving**

Doppstadt SM 518 Profi.

Year: 2012. Hours: 9774. Weight: 15.000 kg. CE machine. 9 tons Fortuna axles. Cat C3.4 engine. 47 KW.

Central greasing system.

2 way side belt. 2 way convenyor.

Tyres: 435/50R19,5 70%.

Without Drum!

ID NR: 340.

The General Terms and Conditions of Heinhuis are applicable to all adverts, offers and quotations by Heinhuis, all agreements entered into by Heinhuis and the negotiations preceding them. By any form of response you accept the applicability of the General Terms and Conditions of Heinhuis and you declare that you have taken note of these General Terms and Conditions. Our prices are export netto prices.