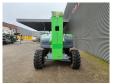

## **Beschrijving**

Haulotte HA 260 PX.

Year: 2011. Hours: 3274. Weight: 15.950 kg. CE machine.

33 KW Deutz D2011 L03 engine.

Max lateral force: 400 N. Max wind speed: 12,5 m/s.

5%. 40%.

Max capacity basket: 230 kg / 2 persons + 70 kg.

4x4x4.

Rotated basket.

Electrical function in basket. Max working height: 26 meter. Tyres: 385/65-22.5 70%.

German Machine!

2 Pieces!

ID NR: 76.

The General Terms and Conditions of Heinhuis are applicable to all adverts, offers and quotations by Heinhuis, all agreements entered into by Heinhuis and the negotiations preceding them. By any form of response you accept the applicability of the General Terms and Conditions of Heinhuis and you declare that you have taken note of these General Terms and Conditions. Our prices are export netto prices.