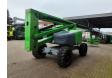

## **Beschrijving**

Haulotte HA 260 PX.

Year: 2011. Hours: 3274. Weight: 15.950 kg. CE machine.

33 KW Deutz D2011 L03 engine.

Max lateral force: 400 N. Max wind speed: 12,5 m/s.

5%. 40%.

Max capacity basket: 230 kg / 2 persons + 70 kg.

4x4x4.

Rotated basket.

Electrical function in basket. Max working height: 26 meter. Tyres: 385/65-22.5 70%.

German Machine!

2 Pieces!

ID NR: 76.

The General Terms and Conditions of Heinhuis are applicable to all adverts, offers and quotations by Heinhuis, all agreements entered into by Heinhuis and the negotiations preceding them. By any form of response you accept the applicability of the General Terms and Conditions of Heinhuis and you declare that you have taken note of these General Terms and Conditions. Our prices are export netto prices.