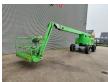

## Haulotte HA 260 PX

## **Beschrijving**

Haulotte HA 260 PX.

Year: 2011. Hours: 3274. Weight: 15.950 kg. CE machine.

33 KW Deutz D2011 L03 engine.

Max lateral force: 400 N. Max wind speed: 12,5 m/s.

5%. 40%.

Max capacity basket: 230 kg / 2 persons + 70 kg.

4x4x4.

Rotated basket.

Electrical function in basket. Max working height: 26 meter. Tyres: 385/65-22.5 70%.

German Machine!

2 Pieces!

ID NR: 76.

The General Terms and Conditions of Heinhuis are applicable to all adverts, offers and quotations by Heinhuis, all agreements entered into by Heinhuis and the negotiations preceding them. By any form of response you accept the applicability of the General Terms and Conditions of Heinhuis and you declare that you have taken note of these General Terms and Conditions. Our prices are export netto prices.