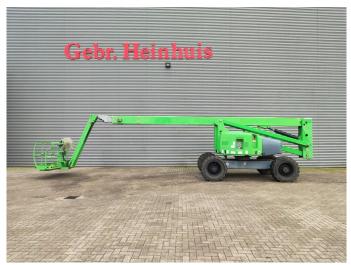

## Haulotte HA 260 PX

## **Beschrijving**

Haulotte HA 260 PX.

Year: 2011. Hours: 3274. Weight: 15.950 kg. CE machine.

33 KW Deutz D2011 L03 engine.

Max lateral force: 400 N. Max wind speed: 12,5 m/s.

5%. 40%.

Max capacity basket: 230 kg / 2 persons + 70 kg.

4x4x4.

Rotated basket.

Electrical function in basket. Max working height: 26 meter. Tyres: 385/65-22.5 70%.

German Machine!

2 Pieces!

ID NR: 76.

The General Terms and Conditions of Heinhuis are applicable to all adverts, offers and quotations by Heinhuis, all agreements entered into by Heinhuis and the negotiations preceding them. By any form of response you accept the applicability of the General Terms and Conditions of Heinhuis and you declare that you have taken note of these General Terms and Conditions. Our prices are export netto prices.