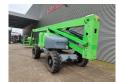

## Haulotte HA 260 PX

## **Beschrijving**

Haulotte HA 260 PX.

Year: 2011. Hours: 3274. Weight: 15.950 kg. CE machine.

33 KW Deutz D2011 L03 engine.

Max lateral force: 400 N. Max wind speed: 12,5 m/s.

5%. 40%.

Max capacity basket: 230 kg / 2 persons + 70 kg.

4x4x4.

Rotated basket.

Electrical function in basket. Max working height: 26 meter. Tyres: 385/65-22.5 70%.

German Machine!

2 Pieces!

ID NR: 76.

The General Terms and Conditions of Heinhuis are applicable to all adverts, offers and quotations by Heinhuis, all agreements entered into by Heinhuis and the negotiations preceding them. By any form of response you accept the applicability of the General Terms and Conditions of Heinhuis and you declare that you have taken note of these General Terms and Conditions. Our prices are export netto prices.