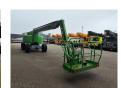

## **Beschrijving**

Haulotte HA 260 PX.

Year: 2011. Hours: 3274. Weight: 15.950 kg. CE machine.

33 KW Deutz D2011 L03 engine.

Max lateral force: 400 N. Max wind speed: 12,5 m/s.

5%. 40%.

Max capacity basket: 230 kg / 2 persons + 70 kg.

4x4x4.

Rotated basket.

Electrical function in basket. Max working height: 26 meter. Tyres: 385/65-22.5 70%.

German Machine!

2 Pieces!

ID NR: 76.

The General Terms and Conditions of Heinhuis are applicable to all adverts, offers and quotations by Heinhuis, all agreements entered into by Heinhuis and the negotiations preceding them. By any form of response you accept the applicability of the General Terms and Conditions of Heinhuis and you declare that you have taken note of these General Terms and Conditions. Our prices are export netto prices.