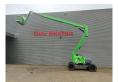

## Haulotte HA 260 PX

## **Beschrijving**

Haulotte HA 260 PX.

Year: 2011. Hours: 3274. Weight: 15.950 kg. CE machine.

33 KW Deutz D2011 L03 engine.

Max lateral force: 400 N. Max wind speed: 12,5 m/s.

5%. 40%.

Max capacity basket: 230 kg / 2 persons + 70 kg.

4x4x4.

Rotated basket.

Electrical function in basket. Max working height: 26 meter. Tyres: 385/65-22.5 70%.

German Machine!

2 Pieces!

ID NR: 76.

The General Terms and Conditions of Heinhuis are applicable to all adverts, offers and quotations by Heinhuis, all agreements entered into by Heinhuis and the negotiations preceding them. By any form of response you accept the applicability of the General Terms and Conditions of Heinhuis and you declare that you have taken note of these General Terms and Conditions. Our prices are export netto prices.