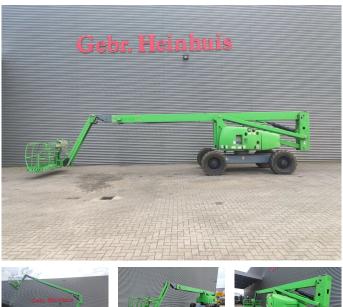

# Haulotte HA 260 PX

## Beschrijving

Haulotte HA 260 PX.

Year: 2008. Hours: 4315. Weight: 15.950 kg. CE machine. 33 KW Deutz D2011 L03 engine. Max lateral force: 400 N. Max wind speed: 12,5 m/s. 5%. 40%. Max capacity basket: 230 kg / 2 persons + 70 kg. 4x4x4. Rotated basket. Electrical function in basket. Max working height: 26 meter. Tyres: 385/65-22.5 70%.

German Machine!

2 Pieces!

ID NR: 170.

The General Terms and Conditions of Heinhuis are applicable to all adverts, offers and quotations by Heinhuis, all agreements entered into by Heinhuis and the negotiations preceding them. By any form of response you accept the applicability of the General Terms and Conditions of Heinhuis and you declare that you have taken note of these General Terms and Conditions. Our prices are export netto prices.