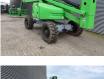

# Haulotte HA 260 PX

## Beschrijving

Haulotte HA 260 PX.

Year: 2008. Hours: 4315. Weight: 15.950 kg. CE machine. 33 KW Deutz D2011 L03 engine. Max lateral force: 400 N. Max wind speed: 12,5 m/s. 5%. 40%. Max capacity basket: 230 kg / 2 persons + 70 kg. 4x4x4. Rotated basket. Electrical function in basket. Max working height: 26 meter. Tyres: 385/65-22.5 70%.