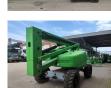

# Haulotte HA 260 PX

## Beschrijving

Haulotte HA 260 PX.

Year: 2008. Hours: 4315. Weight: 15.950 kg. CE machine. 33 KW Deutz D2011 L03 engine. Max lateral force: 400 N. Max wind speed: 12,5 m/s. 5%. 40%. Max capacity basket: 230 kg / 2 persons + 70 kg. 4x4x4. Rotated basket. Electrical function in basket. Max working height: 26 meter. Tyres: 385/65-22.5 70%.