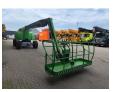

# Haulotte HA 260 PX

## Beschrijving

Haulotte HA 260 PX.

Year: 2008. Hours: 4315. Weight: 15.950 kg. CE machine. 33 KW Deutz D2011 L03 engine. Max lateral force: 400 N. Max wind speed: 12,5 m/s. 5%. 40%. Max capacity basket: 230 kg / 2 persons + 70 kg. 4x4x4. Rotated basket. Electrical function in basket. Max working height: 26 meter. Tyres: 385/65-22.5 70%.