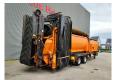

## Doppstadt SM 620 Profi 10x10 mm

## **Beschrijving**

Doppstadt SM 620 Profi.

Year: 2011. Hours: 15.459.

Max weight: 17.000 kg.

CE machine.

8 tons Fortuna axles. 3 point hydr. outriggers.

2 way side belt.

2 way convenyor on the back.

10x10 mm.

Tyres: 435/50R19,5 70%.

ID NR: 75.

The General Terms and Conditions of Heinhuis are applicable to all adverts, offers and quotations by Heinhuis, all agreements entered into by Heinhuis and the negotiations preceding them. By any form of response you accept the applicability of the General Terms and Conditions of Heinhuis and you declare that you have taken note of these General Terms and Conditions. Our prices are export netto prices.