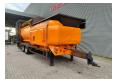

## Doppstadt SM 620 Profi 10x10 mm

## **Beschrijving**

Doppstadt SM 620 Profi.

Year: 2011. Hours: 15.459.

Max weight: 17.000 kg.

CE machine.

8 tons Fortuna axles. 3 point hydr. outriggers.

2 way side belt.

2 way convenyor on the back.

10x10 mm.

Tyres: 435/50R19,5 70%.

ID NR: 75.

The General Terms and Conditions of Heinhuis are applicable to all adverts, offers and quotations by Heinhuis, all agreements entered into by Heinhuis and the negotiations preceding them. By any form of response you accept the applicability of the General Terms and Conditions of Heinhuis and you declare that you have taken note of these General Terms and Conditions. Our prices are export netto prices.