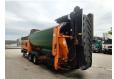

## Doppstadt SM 620 Profi 10x10 mm

## **Beschrijving**

Doppstadt SM 620 Profi.

Year: 2011. Hours: 15.459.

Max weight: 17.000 kg.

CE machine.

8 tons Fortuna axles. 3 point hydr. outriggers.

2 way side belt.

2 way convenyor on the back.