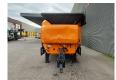

## Doppstadt SM 620 Profi 10x10 mm

## **Beschrijving**

Doppstadt SM 620 Profi.

Year: 2011. Hours: 15.459.

Max weight: 17.000 kg.

CE machine.

8 tons Fortuna axles. 3 point hydr. outriggers.

2 way side belt.

2 way convenyor on the back.

10x10 mm.

Tyres: 435/50R19,5 70%.

ID NR: 75.

The General Terms and Conditions of Heinhuis are applicable to all adverts, offers and quotations by Heinhuis, all agreements entered into by Heinhuis and the negotiations preceding them. By any form of response you accept the applicability of the General Terms and Conditions of Heinhuis and you declare that you have taken note of these General Terms and Conditions. Our prices are export netto prices.