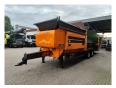

## Doppstadt SM 620 Profi 10x10 mm

## **Beschrijving**

Doppstadt SM 620 Profi.

Year: 2011. Hours: 15.459.

Max weight: 17.000 kg.

CE machine.

8 tons Fortuna axles. 3 point hydr. outriggers.

2 way side belt.

2 way convenyor on the back.