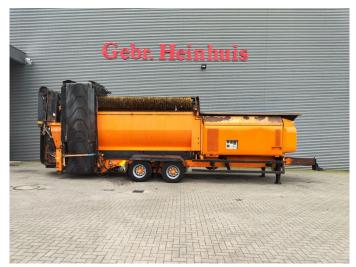

## Doppstadt SM 620 Profi 10x10 mm

## **Beschrijving**

Doppstadt SM 620 Profi.

Year: 2011. Hours: 15.459.

Max weight: 17.000 kg.

CE machine.

8 tons Fortuna axles. 3 point hydr. outriggers.

2 way side belt.

2 way convenyor on the back.

10x10 mm.

Tyres: 435/50R19,5 70%.

ID NR: 75.

The General Terms and Conditions of Heinhuis are applicable to all adverts, offers and quotations by Heinhuis, all agreements entered into by Heinhuis and the negotiations preceding them. By any form of response you accept the applicability of the General Terms and Conditions of Heinhuis and you declare that you have taken note of these General Terms and Conditions. Our prices are export netto prices.