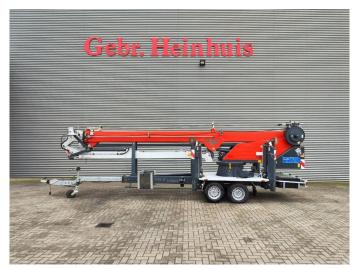

## Paus PTK 31

## **Beschrijving**

Paus PTK 31.

Year: 2018. Hours: 2049.

Max weight: 3650 kg.

CE Machine. Axle load: 1: 1750 kg. 2: 1750 kg. Moover.

4 point outriggers. Radio Remote Control.

Diesel.

Max working height: 31 meter. Max outreach: 24.5 meter.

Tyres: 195R14 80%.

German Machine!

ID NR: 180.

The General Terms and Conditions of Heinhuis are applicable to all adverts, offers and quotations by Heinhuis, all agreements entered into by Heinhuis and the negotiations preceding them. By any form of response you accept the applicability of the General Terms and Conditions of Heinhuis and you declare that you have taken note of these General Terms and Conditions. Our prices are export netto prices.