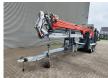

## Paus PTK 31

## **Beschrijving**

Paus PTK 31.

Year: 2018. Hours: 2049.

Max weight: 3650 kg.

CE Machine. Axle load: 1: 1750 kg. 2: 1750 kg. Moover.

4 point outriggers. Radio Remote Control.

Diesel.

Max working height: 31 meter. Max outreach: 24.5 meter.

Tyres: 195R14 80%.

German Machine!

ID NR: 180.

The General Terms and Conditions of Heinhuis are applicable to all adverts, offers and quotations by Heinhuis, all agreements entered into by Heinhuis and the negotiations preceding them. By any form of response you accept the applicability of the General Terms and Conditions of Heinhuis and you declare that you have taken note of these General Terms and Conditions. Our prices are export netto prices.