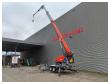

## Paus PTK 31

## **Beschrijving**

Paus PTK 31.

Year: 2018. Hours: 2049.

Max weight: 3650 kg.

CE Machine. Axle load: 1: 1750 kg. 2: 1750 kg. Moover.

4 point outriggers. Radio Remote Control.

Diesel.

Max working height: 31 meter. Max outreach: 24.5 meter.

Tyres: 195R14 80%.

German Machine!

ID NR: 180.

The General Terms and Conditions of Heinhuis are applicable to all adverts, offers and quotations by Heinhuis, all agreements entered into by Heinhuis and the negotiations preceding them. By any form of response you accept the applicability of the General Terms and Conditions of Heinhuis and you declare that you have taken note of these General Terms and Conditions. Our prices are export netto prices.