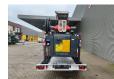

## Paus PTK 31

## **Beschrijving**

Paus PTK 31.

Year: 2018. Hours: 2049.

Max weight: 3650 kg.

CE Machine. Axle load: 1: 1750 kg. 2: 1750 kg. Moover.

4 point outriggers. Radio Remote Control.

Diesel.

Max working height: 31 meter. Max outreach: 24.5 meter.