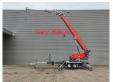

## Paus PTK 31

## **Beschrijving**

Paus PTK 31.

Year: 2018. Hours: 2049.

Max weight: 3650 kg.

CE Machine. Axle load: 1: 1750 kg. 2: 1750 kg. Moover.

4 point outriggers. Radio Remote Control.

Diesel.

Max working height: 31 meter. Max outreach: 24.5 meter.

Tyres: 195R14 80%.

German Machine!

ID NR: 180.

The General Terms and Conditions of Heinhuis are applicable to all adverts, offers and quotations by Heinhuis, all agreements entered into by Heinhuis and the negotiations preceding them. By any form of response you accept the applicability of the General Terms and Conditions of Heinhuis and you declare that you have taken note of these General Terms and Conditions. Our prices are export netto prices.