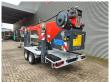

## Paus PTK 31

## **Beschrijving**

Paus PTK 31.

Year: 2018. Hours: 2049.

Max weight: 3650 kg.

CE Machine. Axle load: 1: 1750 kg. 2: 1750 kg. Moover.

4 point outriggers. Radio Remote Control.

Diesel.

Max working height: 31 meter. Max outreach: 24.5 meter.