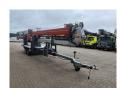

## Paus PTK 31

## **Beschrijving**

Paus PTK 31.

Year: 2018. Hours: 2049.

Max weight: 3650 kg.

CE Machine. Axle load: 1: 1750 kg. 2: 1750 kg. Moover.

4 point outriggers. Radio Remote Control.

Diesel.

Max working height: 31 meter. Max outreach: 24.5 meter.