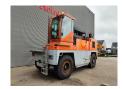

## **Hubtex** S180D Seitenstapler

## **Beschrijving**

Hubtex S180D.

Year: 2013. Hours: 7810. Weight: 28.800 kg. CE machine.

164 KW Cummins QSB 6.7 engine.

Max lift capacity: 18.800 kg. Max lifting height: 3500 mm. Min own height: 3750 mm. Hydr. gabelverstellung.

Forks:

Lenght: 1800 mm. Width: 300 mm.

Thickness forks: 100 mm. Tyres: 16.00-25 80%.

German Machine!

ID NR: 108.

The General Terms and Conditions of Heinhuis are applicable to all adverts, offers and quotations by Heinhuis, all agreements entered into by Heinhuis and the negotiations preceding them. By any form of response you accept the applicability of the General Terms and Conditions of Heinhuis and you declare that you have taken note of these General Terms and Conditions. Our prices are export netto prices.