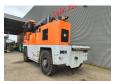

## **Hubtex** S180D Seitenstapler

## **Beschrijving**

Hubtex S180D.

Year: 2013. Hours: 7810. Weight: 28.800 kg. CE machine.

164 KW Cummins QSB 6.7 engine.

Max lift capacity: 18.800 kg. Max lifting height: 3500 mm. Min own height: 3750 mm. Hydr. gabelverstellung.

Forks:

Lenght: 1800 mm. Width: 300 mm.

Thickness forks: 100 mm. Tyres: 16.00-25 80%.

German Machine!

ID NR: 108.

The General Terms and Conditions of Heinhuis are applicable to all adverts, offers and quotations by Heinhuis, all agreements entered into by Heinhuis and the negotiations preceding them. By any form of response you accept the applicability of the General Terms and Conditions of Heinhuis and you declare that you have taken note of these General Terms and Conditions. Our prices are export netto prices.