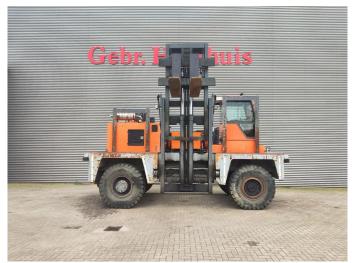

## **Hubtex** S180D Seitenstapler

## **Beschrijving**

Hubtex S180D.

Year: 2013. Hours: 7810. Weight: 28.800 kg. CE machine.

164 KW Cummins QSB 6.7 engine.

Max lift capacity: 18.800 kg. Max lifting height: 3500 mm. Min own height: 3750 mm. Hydr. gabelverstellung.

Forks:

Lenght: 1800 mm. Width: 300 mm.

Thickness forks: 100 mm. Tyres: 16.00-25 80%.

German Machine!

ID NR: 108.

The General Terms and Conditions of Heinhuis are applicable to all adverts, offers and quotations by Heinhuis, all agreements entered into by Heinhuis and the negotiations preceding them. By any form of response you accept the applicability of the General Terms and Conditions of Heinhuis and you declare that you have taken note of these General Terms and Conditions. Our prices are export netto prices.