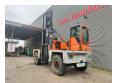

## **Hubtex** S180D Seitenstapler

## **Beschrijving**

Hubtex S180D.

Year: 2013. Hours: 7810. Weight: 28.800 kg. CE machine.

164 KW Cummins QSB 6.7 engine.

Max lift capacity: 18.800 kg. Max lifting height: 3500 mm. Min own height: 3750 mm. Hydr. gabelverstellung.

Forks:

Lenght: 1800 mm. Width: 300 mm.

Thickness forks: 100 mm. Tyres: 16.00-25 80%.

German Machine!

ID NR: 108.

The General Terms and Conditions of Heinhuis are applicable to all adverts, offers and quotations by Heinhuis, all agreements entered into by Heinhuis and the negotiations preceding them. By any form of response you accept the applicability of the General Terms and Conditions of Heinhuis and you declare that you have taken note of these General Terms and Conditions. Our prices are export netto prices.