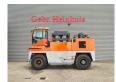

## **Hubtex** S180D Seitenstapler

## **Beschrijving**

Hubtex S180D.

Year: 2013. Hours: 7810. Weight: 28.800 kg. CE machine.

164 KW Cummins QSB 6.7 engine.

Max lift capacity: 18.800 kg. Max lifting height: 3500 mm. Min own height: 3750 mm. Hydr. gabelverstellung.

Forks:

Lenght: 1800 mm. Width: 300 mm.

Thickness forks: 100 mm. Tyres: 16.00-25 80%.

German Machine!

ID NR: 108.

The General Terms and Conditions of Heinhuis are applicable to all adverts, offers and quotations by Heinhuis, all agreements entered into by Heinhuis and the negotiations preceding them. By any form of response you accept the applicability of the General Terms and Conditions of Heinhuis and you declare that you have taken note of these General Terms and Conditions. Our prices are export netto prices.