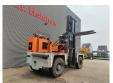

## **Hubtex** S180D Seitenstapler

## **Beschrijving**

Hubtex S180D.

Year: 2013. Hours: 7810. Weight: 28.800 kg. CE machine.

164 KW Cummins QSB 6.7 engine.

Max lift capacity: 18.800 kg. Max lifting height: 3500 mm. Min own height: 3750 mm. Hydr. gabelverstellung.

Forks:

Lenght: 1800 mm. Width: 300 mm.

Thickness forks: 100 mm. Tyres: 16.00-25 80%.

German Machine!

ID NR: 108.

The General Terms and Conditions of Heinhuis are applicable to all adverts, offers and quotations by Heinhuis, all agreements entered into by Heinhuis and the negotiations preceding them. By any form of response you accept the applicability of the General Terms and Conditions of Heinhuis and you declare that you have taken note of these General Terms and Conditions. Our prices are export netto prices.