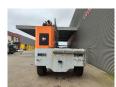

## **Hubtex** S180D Seitenstapler

## **Beschrijving**

Hubtex S180D.

Year: 2013. Hours: 7810. Weight: 28.800 kg. CE machine.

164 KW Cummins QSB 6.7 engine.

Max lift capacity: 18.800 kg. Max lifting height: 3500 mm. Min own height: 3750 mm. Hydr. gabelverstellung.

Forks:

Lenght: 1800 mm. Width: 300 mm.

Thickness forks: 100 mm. Tyres: 16.00-25 80%.

German Machine!

ID NR: 108.

The General Terms and Conditions of Heinhuis are applicable to all adverts, offers and quotations by Heinhuis, all agreements entered into by Heinhuis and the negotiations preceding them. By any form of response you accept the applicability of the General Terms and Conditions of Heinhuis and you declare that you have taken note of these General Terms and Conditions. Our prices are export netto prices.