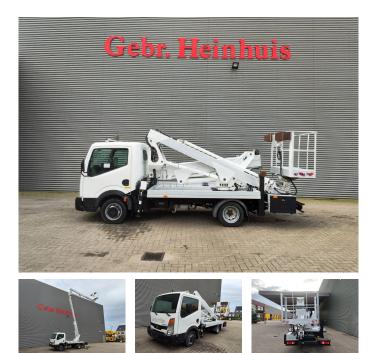

## Multitel MX200 Nissan Cabstar 35.11

## Beschrijving

Nissan Cabstar 35.11.

Year: 2008. Milage: 30.247 km. Manual gearbox. Max weight: 3500 kg. Axle load: 1: 1750 kg. 2: 2200 kg. 3 Persons. Electrical operated windows. Radio CD. Wheelbase: 2850 mm. Tyres: 195/70R15 80%. Multitel MX200. Year: 2008. Hours: 2360. Max capacity basket: 200 kg / 2 persons + 40 kg. Max working height: 20 meter. Max outreach: 8.5 meter. Max lateral force: 400 N. Max wind speed: 12,5 m/s. Max permitted tilt: 1 degree. 4 point outriggers. Rotated basket. Electrical function in basket.