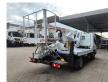

## Multitel MX200 Nissan Cabstar 35.11

## Beschrijving

Nissan Cabstar 35.11.

Year: 2008. Milage: 30.247 km. Manual gearbox. Max weight: 3500 kg. Axle load: 1: 1750 kg. 2: 2200 kg. 3 Persons. Electrical operated windows. Radio CD. Wheelbase: 2850 mm. Tyres: 195/70R15 80%. Multitel MX200. Year: 2008. Hours: 2360. Max capacity basket: 200 kg / 2 persons + 40 kg. Max working height: 20 meter. Max outreach: 8.5 meter. Max lateral force: 400 N. Max wind speed: 12,5 m/s. Max permitted tilt: 1 degree. 4 point outriggers. Rotated basket. Electrical function in basket.