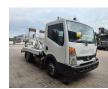

## Multitel MX200 Nissan Cabstar 35.11

## Beschrijving

Nissan Cabstar 35.11.

Year: 2008. Milage: 30.247 km. Manual gearbox. Max weight: 3500 kg. Axle load: 1: 1750 kg. 2: 2200 kg. 3 Persons. Electrical operated windows. Radio CD. Wheelbase: 2850 mm. Tyres: 195/70R15 80%. Multitel MX200. Year: 2008. Hours: 2360. Max capacity basket: 200 kg / 2 persons + 40 kg. Max working height: 20 meter. Max outreach: 8.5 meter. Max lateral force: 400 N. Max wind speed: 12,5 m/s. Max permitted tilt: 1 degree. 4 point outriggers. Rotated basket. Electrical function in basket.