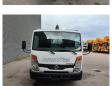

## Multitel MX200 Nissan Cabstar 35.11

## Beschrijving

Nissan Cabstar 35.11.

Year: 2008. Milage: 30.247 km. Manual gearbox. Max weight: 3500 kg. Axle load: 1: 1750 kg. 2: 2200 kg. 3 Persons. Electrical operated windows. Radio CD. Wheelbase: 2850 mm. Tyres: 195/70R15 80%. Multitel MX200. Year: 2008. Hours: 2360. Max capacity basket: 200 kg / 2 persons + 40 kg. Max working height: 20 meter. Max outreach: 8.5 meter. Max lateral force: 400 N. Max wind speed: 12,5 m/s. Max permitted tilt: 1 degree. 4 point outriggers. Rotated basket. Electrical function in basket.