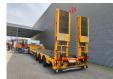

Airsuspension. Sparetyre. Slitted floor.

Hydraulic from trailer works on NATO electricity from the truck.

2 way hydraulic ramps. Hydraulic from left to right. Lenght ramps: 2800 + 1700 mm.

EBS ABS ALB.

2 point hydraulic outriggers on the back.

Hydraulic bridge from floor to neck lenght: 3000 mm.

Dimmensions:

Neck:

L: 3600 mm. W: 2500 mm. H: 1500 mm.

Kingpin height: 1250 mm.

Floor:

L: 9300 mm. W: 2540 mm. H: 900 mm.

Radio Remote Control! Tyres: 245/70R17,5 50-80%.