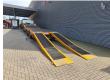

Airsuspension. Sparetyre. Slitted floor.

Hydraulic from trailer works on NATO electricity from the truck.

2 way hydraulic ramps. Hydraulic from left to right. Lenght ramps: 2800 + 1700 mm.

EBS ABS ALB.

2 point hydraulic outriggers on the back.

Hydraulic bridge from floor to neck lenght: 3000 mm.

Dimmensions:

Neck:

L: 3600 mm. W: 2500 mm. H: 1500 mm.

Kingpin height: 1250 mm.

Floor:

L: 9300 mm. W: 2540 mm. H: 900 mm.

Radio Remote Control! Tyres: 245/70R17,5 50-80%.