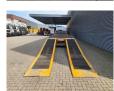

Airsuspension. Sparetyre. Slitted floor.

Hydraulic from trailer works on NATO electricity from the truck.

2 way hydraulic ramps. Hydraulic from left to right. Lenght ramps: 2800 + 1700 mm.

EBS ABS ALB.

2 point hydraulic outriggers on the back.

Hydraulic bridge from floor to neck lenght: 3000 mm.

Dimmensions:

Neck:

L: 3600 mm. W: 2500 mm. H: 1500 mm.

Kingpin height: 1250 mm.

Floor:

L: 9300 mm. W: 2540 mm. H: 900 mm.

Radio Remote Control! Tyres: 245/70R17,5 50-80%.