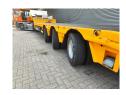

## Beschrijving

Faymonville F-S43-1ABA.

Year: 2014. 10 tons SAF axles. Weight: 12.300 kg. Load capacity: 29.700 kg. Max weight: 42.000 kg. Kingpin load: 18.000 kg. Allu boards on neck.

Powersteering 3 steering axles.

Airsuspension. Sparetyre. Slitted floor.

Hydraulic from trailer works on NATO electricity from the truck.

2 way hydraulic ramps. Hydraulic from left to right. Lenght ramps: 2800 + 1700 mm.

EBS ABS ALB.

2 point hydraulic outriggers on the back.

Hydraulic bridge from floor to neck lenght: 3000 mm.

Dimmensions:

Neck:

L: 3600 mm. W: 2500 mm. H: 1500 mm.

Kingpin height: 1250 mm.

Floor:

L: 9300 mm. W: 2540 mm. H: 900 mm.

Radio Remote Control! Tyres: 245/70R17,5 50-80%.