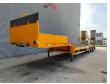

## Beschrijving

Faymonville F-S43-1ABA.

Year: 2014. 10 tons SAF axles. Weight: 12.300 kg. Load capacity: 29.700 kg. Max weight: 42.000 kg. Kingpin load: 18.000 kg. Allu boards on neck.

Powersteering 3 steering axles.

Airsuspension. Sparetyre. Slitted floor.

Hydraulic from trailer works on NATO electricity from the truck.

2 way hydraulic ramps. Hydraulic from left to right. Lenght ramps: 2800 + 1700 mm.

EBS ABS ALB.

2 point hydraulic outriggers on the back.

Hydraulic bridge from floor to neck lenght: 3000 mm.

Dimmensions:

Neck:

L: 3600 mm. W: 2500 mm. H: 1500 mm.

Kingpin height: 1250 mm.

Floor:

L: 9300 mm. W: 2540 mm. H: 900 mm.

Radio Remote Control! Tyres: 245/70R17,5 50-80%.