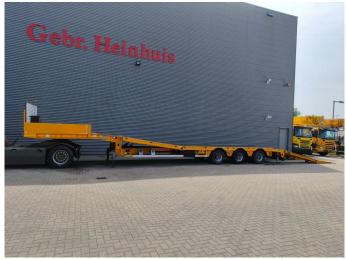

## Beschrijving

Faymonville F-S43-1ABA.

Year: 2014. 10 tons SAF axles. Weight: 12.300 kg. Load capacity: 29.700 kg. Max weight: 42.000 kg. Kingpin load: 18.000 kg. Allu boards on neck.

Powersteering 3 steering axles.

Airsuspension. Sparetyre. Slitted floor.

Hydraulic from trailer works on NATO electricity from the truck.

2 way hydraulic ramps. Hydraulic from left to right. Lenght ramps: 2800 + 1700 mm.

EBS ABS ALB.

2 point hydraulic outriggers on the back.

Hydraulic bridge from floor to neck lenght: 3000 mm.

Dimmensions:

Neck:

L: 3600 mm. W: 2500 mm. H: 1500 mm.

Kingpin height: 1250 mm.

Floor:

L: 9300 mm. W: 2540 mm. H: 900 mm.

Radio Remote Control! Tyres: 245/70R17,5 50-80%.