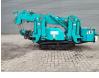

# Maeda MC 285 CRMEH

### Beschrijving

Maeda MC 285 CRMEH.

Year: 2006. Hours: 3420. CE Machine. Diesel + Electric. Max height under hook: 8575 mm. Max radius: 8205 mm. 4 point outriggers. 2.8 Tons hookblock. 0.3 tons hookblock. UC: 70%.