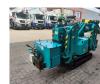

# Maeda MC 285 CRMEH

### Beschrijving

Maeda MC 285 CRMEH.

Year: 2006. Hours: 3420. CE Machine. Diesel + Electric. Max height under hook: 8575 mm. Max radius: 8205 mm. 4 point outriggers. 2.8 Tons hookblock. 0.3 tons hookblock. UC: 70%.