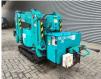

# Maeda MC 285 CRMEH

### Beschrijving

Maeda MC 285 CRMEH.

Year: 2006. Hours: 3420. CE Machine. Diesel + Electric. Max height under hook: 8575 mm. Max radius: 8205 mm. 4 point outriggers. 2.8 Tons hookblock. 0.3 tons hookblock. UC: 70%.