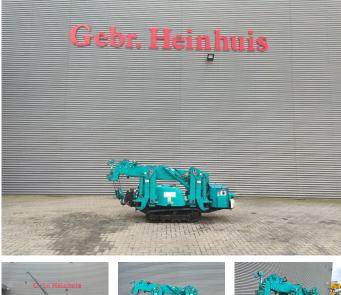

# Maeda MC 285 CRMEH

### Beschrijving

Maeda MC 285 CRMEH.

Year: 2006. Hours: 3420. CE Machine. Diesel + Electric. Max height under hook: 8575 mm. Max radius: 8205 mm. 4 point outriggers. 2.8 Tons hookblock. 0.3 tons hookblock. UC: 70%.