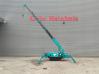

# Maeda MC 285 CRMEH

### Beschrijving

Maeda MC 285 CRMEH.

Year: 2006. Hours: 3420. CE Machine. Diesel + Electric. Max height under hook: 8575 mm. Max radius: 8205 mm. 4 point outriggers. 2.8 Tons hookblock. 0.3 tons hookblock. UC: 70%.