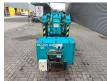

# Maeda MC 285 CRMEH

### Beschrijving

Maeda MC 285 CRMEH.

Year: 2006. Hours: 3420. CE Machine. Diesel + Electric. Max height under hook: 8575 mm. Max radius: 8205 mm. 4 point outriggers. 2.8 Tons hookblock. 0.3 tons hookblock. UC: 70%.