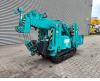

# Maeda MC 285 CRMEH

### Beschrijving

Maeda MC 285 CRMEH.

Year: 2006. Hours: 3420. CE Machine. Diesel + Electric. Max height under hook: 8575 mm. Max radius: 8205 mm. 4 point outriggers. 2.8 Tons hookblock. 0.3 tons hookblock. UC: 70%.