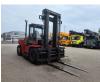

# Kalmar DCE 100-6

## Beschrijving

Kalmar DCE 100-6.

Year: 2004. Hours: 20.476. Weight: 15.680 kg. CE machine. Max lifting height: 4000 mm. Min own height: 3500 mm. Max lifting capacity: 10.000 kg. Side Shift. Hydr. adjustable forks. Forks: L: 2150 mm. W: 180 mm. Thickness forks: 60 mm. Tyres: 11.00-30 70%.