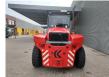

# Kalmar DCE 100-6

## Beschrijving

Kalmar DCE 100-6.

Year: 2004. Hours: 20.476. Weight: 15.680 kg. CE machine. Max lifting height: 4000 mm. Min own height: 3500 mm. Max lifting capacity: 10.000 kg. Side Shift. Hydr. adjustable forks. Forks: L: 2150 mm. W: 180 mm. Thickness forks: 60 mm. Tyres: 11.00-30 70%.