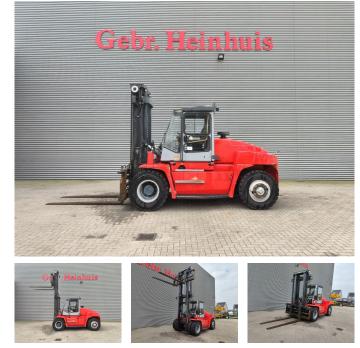

# Kalmar DCE 100-6

## Beschrijving

Kalmar DCE 100-6.

Year: 2004. Hours: 20.476. Weight: 15.680 kg. CE machine. Max lifting height: 4000 mm. Min own height: 3500 mm. Max lifting capacity: 10.000 kg. Side Shift. Hydr. adjustable forks. Forks: L: 2150 mm. W: 180 mm. Thickness forks: 60 mm. Tyres: 11.00-30 70%.