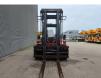

# Kalmar DCE 100-6

## Beschrijving

Kalmar DCE 100-6.

Year: 2004. Hours: 20.476. Weight: 15.680 kg. CE machine. Max lifting height: 4000 mm. Min own height: 3500 mm. Max lifting capacity: 10.000 kg. Side Shift. Hydr. adjustable forks. Forks: L: 2150 mm. W: 180 mm. Thickness forks: 60 mm. Tyres: 11.00-30 70%.