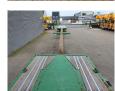

## Beschrijving

Faymonville F-S43-1BGA.

Year: 2017.

11.2 tons SAF axles. Weight: 11.700 kg.

Max weight: 48.000 - 51.600 kg.

Kingpin load: 18.000 kg.

Airsuspension. 2 x extandable: 1: 8000 mm. 2: 8200 mm. Total 16.2 meter!

Powersteering 3 steering axles.

EBA ABS ALB.

Hydraulic from trailer works on NATO from the truck.

Preperation for twistlocks.

Sparetyre.

Central greasing system.

Toolboxes.

Dimmensions floor:

L: 13.600 mm.

W: 2550 mm.

H: 1100 mm.

Kingpin height: 1000 mm. Radio Remote Control. Tyres: 235/75R17,5 70%.

Mega / Lowdeck!

German Trailer!

3 Pieces!

ID NR: 169.