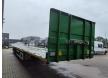

## Beschrijving

Faymonville F-S43-1BGA.

Year: 2017.

11.2 tons SAF axles. Weight: 11.700 kg.

Max weight: 48.000 - 51.600 kg.

Kingpin load: 18.000 kg.

Airsuspension. 2 x extandable: 1: 8000 mm. 2: 8200 mm. Total 16.2 meter!

Powersteering 3 steering axles.

EBA ABS ALB.

Hydraulic from trailer works on NATO from the truck.

Preperation for twistlocks.

Sparetyre.

Central greasing system.

Toolboxes.

Dimmensions floor:

L: 13.600 mm.

W: 2550 mm.

H: 1100 mm.

Kingpin height: 1000 mm. Radio Remote Control. Tyres: 235/75R17,5 70%.

Mega / Lowdeck!

German Trailer!

3 Pieces!

ID NR: 169.