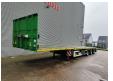

## Faymonville F-S43-1BGA 16.2 M Extand. Powersteering Mega!

## Beschrijving

Faymonville F-S43-1BGA.

Year: 2017.

11.2 tons SAF axles. Weight: 11.700 kg.

Max weight: 48.000 - 51.600 kg.

Kingpin load: 18.000 kg.

Airsuspension. 2 x extandable: 1: 8000 mm. 2: 8200 mm. Total 16.2 meter!

Powersteering 3 steering axles.

EBA ABS ALB.

Hydraulic from trailer works on NATO from the truck.

Preperation for twistlocks.

Sparetyre.

Central greasing system.

Toolboxes.

Dimmensions floor: