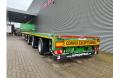

## Faymonville F-S43-1BGA 16.2 M Extand. Powersteering Mega!

## Beschrijving

Faymonville F-S43-1BGA.

Year: 2017.

11.2 tons SAF axles. Weight: 11.700 kg.

Max weight: 48.000 - 51.600 kg.

Kingpin load: 18.000 kg.

Airsuspension. 2 x extandable: 1: 8000 mm. 2: 8200 mm. Total 16.2 meter!

Powersteering 3 steering axles.

EBA ABS ALB.

Hydraulic from trailer works on NATO from the truck.

Preperation for twistlocks.

Sparetyre.

Central greasing system.

Toolboxes.

Dimmensions floor:

L: 13.600 mm.

W: 2550 mm.

H: 1100 mm.

Kingpin height: 1000 mm. Radio Remote Control. Tyres: 235/75R17,5 70%.

Mega / Lowdeck!

German Trailer!

3 Pieces!

ID NR: 169.