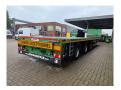

## Beschrijving

Faymonville F-S43-1BGA.

Year: 2017.

11.2 tons SAF axles. Weight: 11.700 kg.

Max weight: 48.000 - 51.600 kg.

Kingpin load: 18.000 kg.

Airsuspension. 2 x extandable: 1: 8000 mm. 2: 8200 mm. Total 16.2 meter!

Powersteering 3 steering axles.

EBA ABS ALB.

Hydraulic from trailer works on NATO from the truck.

Preperation for twistlocks.

Sparetyre.

Central greasing system.

Toolboxes.

Dimmensions floor:

L: 13.600 mm.

W: 2550 mm.

H: 1100 mm.

Kingpin height: 1000 mm. Radio Remote Control. Tyres: 235/75R17,5 70%.

Mega / Lowdeck!

German Trailer!

3 Pieces!

ID NR: 169.