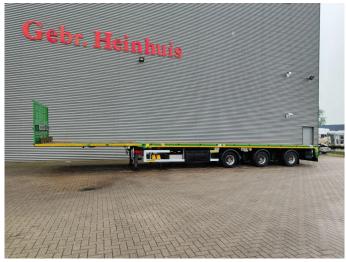

## Faymonville F-S43-1BGA 16.2 M Extand. Powersteering Mega!

## Beschrijving

Faymonville F-S43-1BGA.

Year: 2017.

11.2 tons SAF axles. Weight: 11.700 kg.

Max weight: 48.000 - 51.600 kg.

Kingpin load: 18.000 kg.

Airsuspension. 2 x extandable: 1: 8000 mm. 2: 8200 mm. Total 16.2 meter!

Powersteering 3 steering axles.

EBA ABS ALB.

Hydraulic from trailer works on NATO from the truck.

Preperation for twistlocks.

Sparetyre.

Central greasing system.

Toolboxes.

Dimmensions floor:

L: 13.600 mm.

W: 2550 mm.

H: 1100 mm.

Kingpin height: 1000 mm. Radio Remote Control. Tyres: 235/75R17,5 70%.

Mega / Lowdeck!

German Trailer!

3 Pieces!

ID NR: 169.