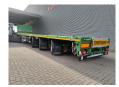

## Beschrijving

Faymonville F-S43-1BGA.

Year: 2017.

11.2 tons SAF axles. Weight: 11.700 kg.

Max weight: 48.000 - 51.600 kg.

Kingpin load: 18.000 kg.

Airsuspension. 2 x extandable: 1: 8000 mm. 2: 8200 mm. Total 16.2 meter!

Powersteering 3 steering axles.

EBA ABS ALB.

Hydraulic from trailer works on NATO from the truck.

Preperation for twistlocks.

Sparetyre.

Central greasing system.

Toolboxes.

Dimmensions floor:

L: 13.600 mm.

W: 2550 mm.

H: 1100 mm.

Kingpin height: 1000 mm. Radio Remote Control. Tyres: 235/75R17,5 70%.

Mega / Lowdeck!

German Trailer!

3 Pieces!

ID NR: 524.