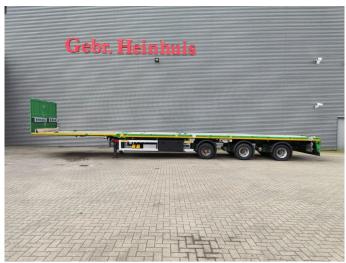

## Faymonville F-S43-1BGA 16.2 M Extand. Powersteering Mega!

## Beschrijving

Faymonville F-S43-1BGA.

Year: 2017.

11.2 tons SAF axles. Weight: 11.700 kg.

Max weight: 48.000 - 51.600 kg.

Kingpin load: 18.000 kg.

Airsuspension. 2 x extandable: 1: 8000 mm. 2: 8200 mm. Total 16.2 meter!

Powersteering 3 steering axles.

EBA ABS ALB.

Hydraulic from trailer works on NATO from the truck.

Preperation for twistlocks.

Sparetyre.

Central greasing system.

Toolboxes.

Dimmensions floor:

L: 13.600 mm.

W: 2550 mm.

H: 1100 mm.

Kingpin height: 1000 mm. Radio Remote Control. Tyres: 235/75R17,5 70%.

Mega / Lowdeck!

German Trailer!

3 Pieces!

ID NR: 524.