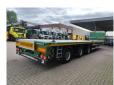

## Beschrijving

Faymonville F-S43-1BGA.

Year: 2017.

11.2 tons SAF axles. Weight: 11.700 kg.

Max weight: 48.000 - 51.600 kg.

Kingpin load: 18.000 kg.

Airsuspension. 2 x extandable: 1: 8000 mm. 2: 8200 mm. Total 16.2 meter!

Powersteering 3 steering axles.

EBA ABS ALB.

Hydraulic from trailer works on NATO from the truck.

Preperation for twistlocks.

Sparetyre.

Central greasing system.

Toolboxes.

Dimmensions floor:

L: 13.600 mm.

W: 2550 mm.

H: 1100 mm.

Kingpin height: 1000 mm. Radio Remote Control. Tyres: 235/75R17,5 70%.

Mega / Lowdeck!

German Trailer!

3 Pieces!

ID NR: 524.