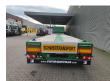

## Beschrijving

Faymonville F-S43-1BGA.

Year: 2017.

11.2 tons SAF axles. Weight: 11.700 kg.

Max weight: 48.000 - 51.600 kg.

Kingpin load: 18.000 kg.

Airsuspension. 2 x extandable: 1: 8000 mm. 2: 8200 mm. Total 16.2 meter!

Powersteering 3 steering axles.

EBA ABS ALB.

Hydraulic from trailer works on NATO from the truck.

Preperation for twistlocks.

Sparetyre.

Central greasing system.

Toolboxes.

Dimmensions floor:

L: 13.600 mm.

W: 2550 mm.

H: 1100 mm.

Kingpin height: 1000 mm. Radio Remote Control. Tyres: 235/75R17,5 70%.

Mega / Lowdeck!

German Trailer!

3 Pieces!

ID NR: 524.