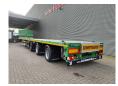

## Faymonville F-S43-1BGA 16.2 M Extand. Powersteering Mega!

## Beschrijving

Faymonville F-S43-1BGA.

Year: 2017.

11.2 tons SAF axles. Weight: 11.700 kg.

Max weight: 48.000 - 51.600 kg.

Kingpin load: 18.000 kg.

Airsuspension. 2 x extandable: 1: 8000 mm. 2: 8200 mm. Total 16.2 meter!

Powersteering 3 steering axles.

EBA ABS ALB.

Hydraulic from trailer works on NATO from the truck.

Preperation for twistlocks.

Sparetyre.

Central greasing system.

Toolboxes.

Dimmensions floor:

L: 13.600 mm.

W: 2550 mm.

H: 1100 mm.

Kingpin height: 1000 mm. Radio Remote Control. Tyres: 235/75R17,5 70%.

Mega / Lowdeck!

German Trailer!

3 Pieces!

ID NR: 524.