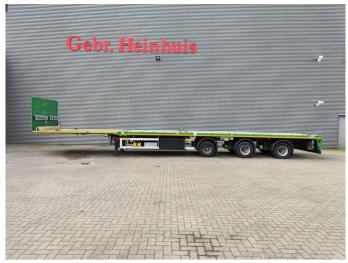

## Faymonville F-S43-1AAF 16.2 M Extand. Powersteering Mega!

## Beschrijving

Faymonville F-S43-1AAF.

Year: 2018.

11.2 tons SAF axles. Weight: 11.700 kg.

Max weight: 48.000 - 51.600 kg.

Kingpin load: 18.000 kg.

Airsuspension. 2 x extandable: 1: 8000 mm. 2: 8200 mm. Total 16.2 meter!

Powersteering 3 steering axles.

EBA ABS ALB.

Hydraulic from trailer works on NATO from the truck.

Preperation for twistlocks.

Sparetyre.

Central greasing system.

Toolboxes.

Dimmensions floor:

L: 13.600 mm.

W: 2550 mm.

H: 1100 mm.

Kingpin height: 1000 mm. Radio Remote Control. Tyres: 235/75R17,5 70%.

Mega / Lowdeck!

German Trailer!

3 Pieces!

ID NR: 435.