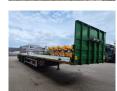

## Faymonville F-S43-1AAF 16.2 M Extand. Powersteering Mega!

## Beschrijving

Faymonville F-S43-1AAF.

Year: 2018.

11.2 tons SAF axles. Weight: 11.700 kg.

Max weight: 48.000 - 51.600 kg.

Kingpin load: 18.000 kg.

Airsuspension. 2 x extandable: 1: 8000 mm. 2: 8200 mm. Total 16.2 meter!

L: 13.600 mm.

W: 2550 mm.

H: 1100 mm.

Kingpin height: 1000 mm. Radio Remote Control. Tyres: 235/75R17,5 70%.

Mega / Lowdeck!

German Trailer!

3 Pieces!

ID NR: 435.