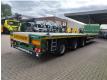

## Faymonville F-S43-1AAF 16.2 M Extand. Powersteering Mega!

## Beschrijving

Faymonville F-S43-1AAF.

Year: 2018.

11.2 tons SAF axles. Weight: 11.700 kg.

Max weight: 48.000 - 51.600 kg.

Kingpin load: 18.000 kg.

Airsuspension. 2 x extandable: 1: 8000 mm. 2: 8200 mm. Total 16.2 meter!

Powersteering 3 steering axles.

EBA ABS ALB.

Hydraulic from trailer works on NATO from the truck.

Preperation for twistlocks.

Sparetyre.

Central greasing system.

Toolboxes.

Dimmensions floor: