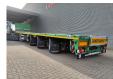

## Faymonville F-S43-1AAF 16.2 M Extand. Powersteering Mega!

## Beschrijving

Faymonville F-S43-1AAF.

Year: 2018.

11.2 tons SAF axles. Weight: 11.700 kg.

Max weight: 48.000 - 51.600 kg.

Kingpin load: 18.000 kg.

Airsuspension. 2 x extandable: 1: 8000 mm. 2: 8200 mm. Total 16.2 meter!

Powersteering 3 steering axles.

EBA ABS ALB.

Hydraulic from trailer works on NATO from the truck.

Preperation for twistlocks.

Sparetyre.

Central greasing system.

Toolboxes.

Dimmensions floor:

L: 13.600 mm.

W: 2550 mm.

H: 1100 mm.

Kingpin height: 1000 mm. Radio Remote Control. Tyres: 235/75R17,5 70%.

Mega / Lowdeck!

German Trailer!

3 Pieces!

ID NR: 435.