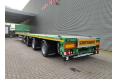

## Faymonville F-S43-1AAF 16.2 M Extand. Powersteering Mega!

## Beschrijving

Faymonville F-S43-1AAF.

Year: 2018.

11.2 tons SAF axles. Weight: 11.700 kg.

Max weight: 48.000 - 51.600 kg.

Kingpin load: 18.000 kg.

Airsuspension. 2 x extandable: 1: 8000 mm. 2: 8200 mm. Total 16.2 meter!

Powersteering 3 steering axles.

EBA ABS ALB.

Hydraulic from trailer works on NATO from the truck.

Preperation for twistlocks.

Sparetyre.

Central greasing system.

Toolboxes.

Dimmensions floor:

L: 13.600 mm.

W: 2550 mm.

H: 1100 mm.

Kingpin height: 1000 mm. Radio Remote Control. Tyres: 235/75R17,5 70%.

Mega / Lowdeck!

German Trailer!

3 Pieces!

ID NR: 435.