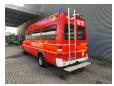

## Mercedes-Benz CDI 10.000 KM Feuerwehr!

## **Beschrijving**

Mercedes Benz Sprinter 416 CDI.

Year: 2002. Milage: 10.556 km.

Automatic.

Max weight: 4600 kg.

Axle load: 1: 1750 kg. 2: 3200 kg. 14 Persons.

Side door right side. Wheelbase: 3950 mm.

Electrical operated windows and mirrors.

Webasto.

Tyres: 195/70R15 90%.

Ex feuerwehr!

Like New!

ID NR: 674.

The General Terms and Conditions of Heinhuis are applicable to all adverts, offers and quotations by Heinhuis, all agreements entered into by Heinhuis and the negotiations preceding them. By any form of response you accept the applicability of the General Terms and Conditions of Heinhuis and you declare that you have taken note of these General Terms and Conditions. Our prices are export netto prices.