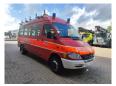

## Mercedes-Benz CDI 10.000 KM Feuerwehr!

## **Beschrijving**

Mercedes Benz Sprinter 416 CDI.

Year: 2002. Milage: 10.556 km.

Automatic.

Max weight: 4600 kg.

Axle load: 1: 1750 kg. 2: 3200 kg. 14 Persons.

Side door right side. Wheelbase: 3950 mm.

Electrical operated windows and mirrors.