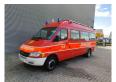

## Mercedes-Benz CDI 10.000 KM Feuerwehr!

## **Beschrijving**

Mercedes Benz Sprinter 416 CDI.

Year: 2002. Milage: 10.556 km.

Automatic.

Max weight: 4600 kg.

Axle load: 1: 1750 kg. 2: 3200 kg. 14 Persons.

Side door right side. Wheelbase: 3950 mm.

Electrical operated windows and mirrors.

Webasto.

Tyres: 195/70R15 90%.

Ex feuerwehr!

Like New!

ID NR: 674.

The General Terms and Conditions of Heinhuis are applicable to all adverts, offers and quotations by Heinhuis, all agreements entered into by Heinhuis and the negotiations preceding them. By any form of response you accept the applicability of the General Terms and Conditions of Heinhuis and you declare that you have taken note of these General Terms and Conditions. Our prices are export netto prices.