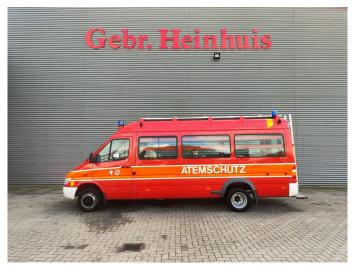

## Mercedes-Benz CDI 10.000 KM Feuerwehr!

## **Beschrijving**

Mercedes Benz Sprinter 416 CDI.

Year: 2002. Milage: 10.556 km.

Automatic.

Max weight: 4600 kg.

Axle load: 1: 1750 kg. 2: 3200 kg. 14 Persons.

Side door right side. Wheelbase: 3950 mm.

Electrical operated windows and mirrors.

Webasto.

Tyres: 195/70R15 90%.

Ex feuerwehr!

Like New!

ID NR: 674.

The General Terms and Conditions of Heinhuis are applicable to all adverts, offers and quotations by Heinhuis, all agreements entered into by Heinhuis and the negotiations preceding them. By any form of response you accept the applicability of the General Terms and Conditions of Heinhuis and you declare that you have taken note of these General Terms and Conditions. Our prices are export netto prices.