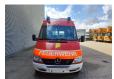

## Mercedes-Benz CDI 10.000 KM Feuerwehr!

## **Beschrijving**

Mercedes Benz Sprinter 416 CDI.

Year: 2002. Milage: 10.556 km.

Automatic.

Max weight: 4600 kg.

Axle load: 1: 1750 kg. 2: 3200 kg. 14 Persons.

Side door right side. Wheelbase: 3950 mm.

Electrical operated windows and mirrors.