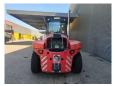

## Kalmar DCG 120-6

## **Beschrijving**

Kalmar DCG 120-6.

Year: 2013. Hours: 17.254. Weight: 16.300 kg. CE machine.

Max lifting capacity: 12.000 kg. Max lfting height: 4100 mm. Min own height: 3600 mm.

Side Shift.

Hydr. adjustable forks.

Airconditioning.

Duplex. Forks:

L: 2080 mm. W: 200 mm. Thickness: 60 mm. Tyres: 10.00-20 80%.

German Machine!

ID NR: 158.

The General Terms and Conditions of Heinhuis are applicable to all adverts, offers and quotations by Heinhuis, all agreements entered into by Heinhuis and the negotiations preceding them. By any form of response you accept the applicability of the General Terms and Conditions of Heinhuis and you declare that you have taken note of these General Terms and Conditions. Our prices are export netto prices.