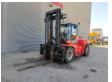

## Kalmar DCG 120-6

## **Beschrijving**

Kalmar DCG 120-6.

Year: 2013. Hours: 17.254. Weight: 16.300 kg. CE machine.

Max lifting capacity: 12.000 kg. Max lfting height: 4100 mm. Min own height: 3600 mm.

Side Shift.

Hydr. adjustable forks.

Airconditioning.

Duplex. Forks:

L: 2080 mm. W: 200 mm. Thickness: 60 mm. Tyres: 10.00-20 80%.

German Machine!

ID NR: 158.

The General Terms and Conditions of Heinhuis are applicable to all adverts, offers and quotations by Heinhuis, all agreements entered into by Heinhuis and the negotiations preceding them. By any form of response you accept the applicability of the General Terms and Conditions of Heinhuis and you declare that you have taken note of these General Terms and Conditions. Our prices are export netto prices.