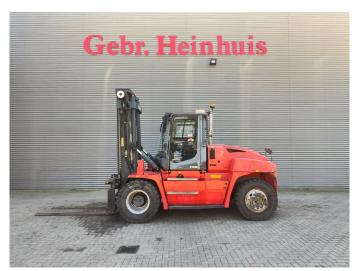

## Kalmar DCG 120-6

## **Beschrijving**

Kalmar DCG 120-6.

Year: 2013. Hours: 17.254. Weight: 16.300 kg. CE machine.

Max lifting capacity: 12.000 kg. Max lfting height: 4100 mm. Min own height: 3600 mm.

Side Shift.

Hydr. adjustable forks.

Airconditioning.

Duplex. Forks:

L: 2080 mm. W: 200 mm. Thickness: 60 mm. Tyres: 10.00-20 80%.

German Machine!

ID NR: 158.

The General Terms and Conditions of Heinhuis are applicable to all adverts, offers and quotations by Heinhuis, all agreements entered into by Heinhuis and the negotiations preceding them. By any form of response you accept the applicability of the General Terms and Conditions of Heinhuis and you declare that you have taken note of these General Terms and Conditions. Our prices are export netto prices.