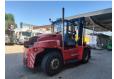

## Kalmar DCG 120-6

## **Beschrijving**

Kalmar DCG 120-6.

Year: 2013. Hours: 17.254. Weight: 16.300 kg. CE machine.

Max lifting capacity: 12.000 kg. Max lfting height: 4100 mm. Min own height: 3600 mm.

Side Shift.

Hydr. adjustable forks.

Airconditioning.

Duplex. Forks:

L: 2080 mm. W: 200 mm. Thickness: 60 mm. Tyres: 10.00-20 80%.

German Machine!

ID NR: 158.

The General Terms and Conditions of Heinhuis are applicable to all adverts, offers and quotations by Heinhuis, all agreements entered into by Heinhuis and the negotiations preceding them. By any form of response you accept the applicability of the General Terms and Conditions of Heinhuis and you declare that you have taken note of these General Terms and Conditions. Our prices are export netto prices.