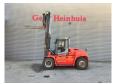

## Kalmar DCG 120-6

## **Beschrijving**

Kalmar DCG 120-6.

Year: 2013. Hours: 17.254. Weight: 16.300 kg. CE machine.

Max lifting capacity: 12.000 kg. Max lfting height: 4100 mm. Min own height: 3600 mm.

Side Shift.

Hydr. adjustable forks.

Airconditioning.

Duplex. Forks:

L: 2080 mm. W: 200 mm. Thickness: 60 mm. Tyres: 10.00-20 80%.

German Machine!

ID NR: 158.

The General Terms and Conditions of Heinhuis are applicable to all adverts, offers and quotations by Heinhuis, all agreements entered into by Heinhuis and the negotiations preceding them. By any form of response you accept the applicability of the General Terms and Conditions of Heinhuis and you declare that you have taken note of these General Terms and Conditions. Our prices are export netto prices.