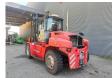

## Kalmar DCG 120-6

## **Beschrijving**

Kalmar DCG 120-6.

Year: 2013. Hours: 17.254. Weight: 16.300 kg. CE machine.

Max lifting capacity: 12.000 kg. Max lfting height: 4100 mm. Min own height: 3600 mm.

Side Shift.

Hydr. adjustable forks.

Airconditioning.

Duplex. Forks:

L: 2080 mm. W: 200 mm. Thickness: 60 mm. Tyres: 10.00-20 80%.

German Machine!

ID NR: 158.

The General Terms and Conditions of Heinhuis are applicable to all adverts, offers and quotations by Heinhuis, all agreements entered into by Heinhuis and the negotiations preceding them. By any form of response you accept the applicability of the General Terms and Conditions of Heinhuis and you declare that you have taken note of these General Terms and Conditions. Our prices are export netto prices.