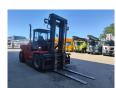

## Kalmar DCG 120-6

## **Beschrijving**

Kalmar DCG 120-6.

Year: 2013. Hours: 17.254. Weight: 16.300 kg. CE machine.

Max lifting capacity: 12.000 kg. Max lfting height: 4100 mm. Min own height: 3600 mm.

Side Shift.

Hydr. adjustable forks.

Airconditioning.

Duplex. Forks:

L: 2080 mm. W: 200 mm. Thickness: 60 mm. Tyres: 10.00-20 80%.

German Machine!

ID NR: 158.

The General Terms and Conditions of Heinhuis are applicable to all adverts, offers and quotations by Heinhuis, all agreements entered into by Heinhuis and the negotiations preceding them. By any form of response you accept the applicability of the General Terms and Conditions of Heinhuis and you declare that you have taken note of these General Terms and Conditions. Our prices are export netto prices.