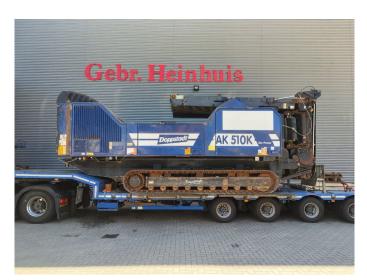

## Doppstadt AK 510 K Bio Power

#### Beschrijving

Doppstadt AK 510 K Bio Power.

Year: 2014. Hours: 8848. Max weight: 29.000 kg. CE Machine. 2 way convenyor. Magnetbelt. Remote Control on cable. Pads: 500 mm. UC: 70%.

ID NR: 379.

The General Terms and Conditions of Heinhuis are applicable to all adverts, offers and quotations by Heinhuis, all agreements entered into by Heinhuis and the negotiations preceding them. By any form of response you accept the applicability of the General Terms and Conditions of Heinhuis and you declare that you have taken note of these General Terms and Conditions. Our prices are export netto prices.