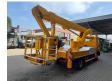

Bison TKA 26. Year: 1999.

Max working presure: 210 bar.

Max capacity basket: 280 kg / 3 persons.

Max permitted tilt: 0 degree.

4 point outriggers. Max lateral force: 300 N. Rotated basket.

Electrical function in basket. Max working height: 26 meter.