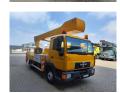

## **Beschrijving**

MAN 8.163 4x2.

Year: 1999.

Milage: 80.133 km. Manual gearbox 6 gears. Max weight: 7490 kg.

Axle load: 1: 3600 kg. 2: 5200 kg. 2 persons. Steelsuspension. Wheelbase: 3600 mm. Tyres: 235/75R17,5 40%.