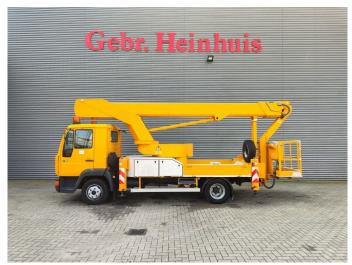

## MAN 4x2 Bison TKA 26

## **Beschrijving**

MAN 8.163 4x2.

Year: 1999.

Milage: 80.133 km. Manual gearbox 6 gears. Max weight: 7490 kg.

Axle load: 1: 3600 kg. 2: 5200 kg. 2 persons. Steelsuspension. Wheelbase: 3600 mm. Tyres: 235/75R17,5 40%.

Bison TKA 26. Year: 1999.

Max working presure: 210 bar.

Max capacity basket: 280 kg / 3 persons.

Max permitted tilt: 0 degree.

4 point outriggers. Max lateral force: 300 N. Rotated basket.

Electrical function in basket. Max working height: 26 meter.