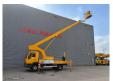

## MAN 4x2 Bison TKA 26

## **Beschrijving**

MAN 8.163 4x2.

Year: 1999.

Milage: 80.133 km. Manual gearbox 6 gears. Max weight: 7490 kg.

Axle load: 1: 3600 kg. 2: 5200 kg. 2 persons. Steelsuspension. Wheelbase: 3600 mm. Tyres: 235/75R17,5 40%.

Bison TKA 26. Year: 1999.

Max working presure: 210 bar.

Max capacity basket: 280 kg / 3 persons.

Max permitted tilt: 0 degree.

4 point outriggers. Max lateral force: 300 N. Rotated basket.

Electrical function in basket. Max working height: 26 meter.