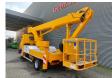

## MAN 4x2 Bison TKA 26

## **Beschrijving**

MAN 8.163 4x2.

Year: 1999.

Milage: 80.133 km. Manual gearbox 6 gears. Max weight: 7490 kg.

Axle load: 1: 3600 kg. 2: 5200 kg. 2 persons. Steelsuspension. Wheelbase: 3600 mm. Tyres: 235/75R17,5 40%.

Bison TKA 26. Year: 1999.

Max working presure: 210 bar.

Max capacity basket: 280 kg / 3 persons.

Max permitted tilt: 0 degree.

4 point outriggers. Max lateral force: 300 N. Rotated basket.

Electrical function in basket. Max working height: 26 meter.