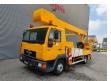

## MAN 4x2 Bison TKA 26

## **Beschrijving**

MAN 8.163 4x2.

Year: 1999.

Milage: 80.133 km. Manual gearbox 6 gears. Max weight: 7490 kg.

Axle load: 1: 3600 kg. 2: 5200 kg. 2 persons. Steelsuspension. Wheelbase: 3600 mm. Tyres: 235/75R17,5 40%.

Bison TKA 26. Year: 1999.

Max working presure: 210 bar.

Max capacity basket: 280 kg / 3 persons.

Max permitted tilt: 0 degree.

4 point outriggers. Max lateral force: 300 N. Rotated basket.

Electrical function in basket. Max working height: 26 meter.