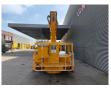

Bison TKA 26. Year: 1999.

Max working presure: 210 bar.

Max capacity basket: 280 kg / 3 persons.

Max permitted tilt: 0 degree.

4 point outriggers. Max lateral force: 300 N. Rotated basket.

Electrical function in basket. Max working height: 26 meter.