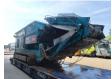

## Powerscreen Powershredder 2400

## **Beschrijving**

Powerscreen Powershredder 2400.

Year: 2009. Hours: 9897. CE machine. 2 way side belt. Magnetbelt. Remote Control on cable.

Pads: 500 mm. UC: 70%.

Caterpillar engine.

Digital display defect so no function shredder and belt possible!