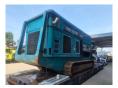

## Powerscreen Powershredder 2400

## **Beschrijving**

Powerscreen Powershredder 2400.

Year: 2009. Hours: 9897. CE machine. 2 way side belt. Magnetbelt. Remote Control on cable.

Pads: 500 mm. UC: 70%.

Caterpillar engine.

Digital display defect so no function shredder and belt possible!