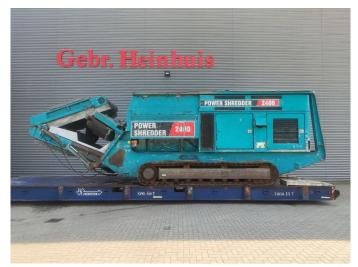

## Powerscreen Powershredder 2400

## **Beschrijving**

Powerscreen Powershredder 2400.

Year: 2009. Hours: 9897. CE machine. 2 way side belt. Magnetbelt. Remote Control on cable.

Pads: 500 mm. UC: 70%.

Caterpillar engine.

Digital display defect so no function shredder and belt possible!