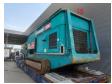

## Powerscreen Powershredder 2400

## **Beschrijving**

Powerscreen Powershredder 2400.

Year: 2009. Hours: 9897. CE machine. 2 way side belt. Magnetbelt. Remote Control on cable.

Pads: 500 mm. UC: 70%.

Caterpillar engine.

Digital display defect so no function shredder and belt possible!