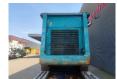

## Powerscreen Powershredder 2400

## **Beschrijving**

Powerscreen Powershredder 2400.

Year: 2009. Hours: 9897. CE machine. 2 way side belt. Magnetbelt. Remote Control on cable.

Pads: 500 mm. UC: 70%.

Caterpillar engine.

Digital display defect so no function shredder and belt possible!