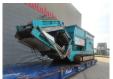

## Powerscreen Powershredder 2400

## **Beschrijving**

Powerscreen Powershredder 2400.

Year: 2009. Hours: 9897. CE machine. 2 way side belt. Magnetbelt. Remote Control on cable.

Pads: 500 mm. UC: 70%.

Caterpillar engine.

Digital display defect so no function shredder and belt possible!