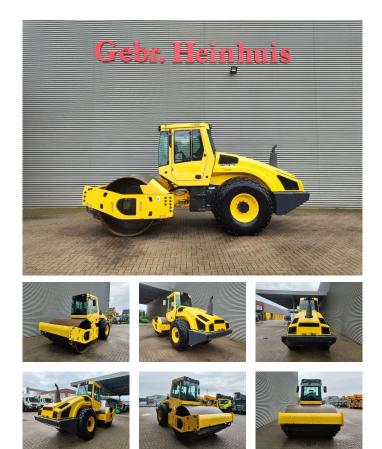

# Bomag BW 213 DH-4

## Beschrijving

Bomag BW 213 DH-4.

Year: 2014. Hours: 1236. Weight: 12.700 kg. Max weight: 15.750 kg. CE machine. 119 KW. Roller width: 2130 mm. Vibration. Rops / Fops Cabin. Tyres: 23.1-26 80%.

German machine!