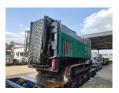

## Komptech Terminator 5000 S HC

## **Beschrijving**

Komptech Terminator 5000 S HC.

Year: 2022. Hours: 2143. Weight: 27.000 kg. CE Machine.

Central greasing system.

Cat C13 engine.

328 KW.

2 way convenyor. Radio Remote Control.

Pads: 500 mm. UC: 80%.