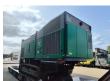

## Komptech Terminator 5000 S HC

## **Beschrijving**

Komptech Terminator 5000 S HC.

Year: 2022. Hours: 2143. Weight: 27.000 kg. CE Machine.

Central greasing system.

Cat C13 engine.

328 KW.

2 way convenyor. Radio Remote Control.

Pads: 500 mm. UC: 80%.