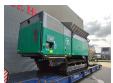

## Komptech Terminator 5000 S HC

## **Beschrijving**

Komptech Terminator 5000 S HC.

Year: 2022. Hours: 2143. Weight: 27.000 kg. CE Machine.

Central greasing system.

Cat C13 engine.

328 KW.

2 way convenyor. Radio Remote Control.

Pads: 500 mm. UC: 80%.