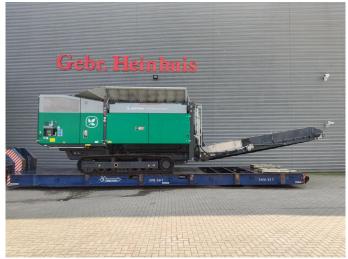

## Komptech Terminator 5000 S HC

## **Beschrijving**

Komptech Terminator 5000 S HC.

Year: 2022. Hours: 2143. Weight: 27.000 kg. CE Machine.

Central greasing system.

Cat C13 engine.

328 KW.

2 way convenyor. Radio Remote Control.

Pads: 500 mm. UC: 80%.