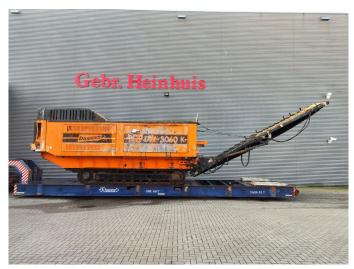

## Doppstadt DW 3060 K

## **Beschrijving**

Doppstadt DW 3060 K.

Year: 2018. Hours: 9626. Weight: 30.000 kg. CE machine. Magnetbelt. 2 way convenyor. Pads: 500 mm.

Mercedes benz OM 471 LA engine.

320 KW.

Radio Remote Control + Remote Control on cable.