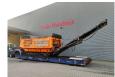

## Doppstadt DW 3060 K

## **Beschrijving**

Doppstadt DW 3060 K.

Year: 2018. Hours: 9626. Weight: 30.000 kg. CE machine. Magnetbelt. 2 way convenyor. Pads: 500 mm.

Mercedes benz OM 471 LA engine.

320 KW.

Radio Remote Control + Remote Control on cable.