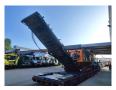

## Doppstadt DW 3060 K

## **Beschrijving**

Doppstadt DW 3060 K.

Year: 2018. Hours: 9626. Weight: 30.000 kg. CE machine. Magnetbelt. 2 way convenyor. Pads: 500 mm.

Mercedes benz OM 471 LA engine.

320 KW.

Radio Remote Control + Remote Control on cable.