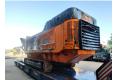

## Doppstadt DW 3060 K

## **Beschrijving**

Doppstadt DW 3060 K.

Year: 2018. Hours: 9626. Weight: 30.000 kg. CE machine. Magnetbelt. 2 way convenyor. Pads: 500 mm.

Mercedes benz OM 471 LA engine.

320 KW.

Radio Remote Control + Remote Control on cable.