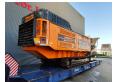

## Doppstadt DW 3060 K

## **Beschrijving**

Doppstadt DW 3060 K.

Year: 2018. Hours: 9626. Weight: 30.000 kg. CE machine. Magnetbelt. 2 way convenyor. Pads: 500 mm.

Mercedes benz OM 471 LA engine.

320 KW.

Radio Remote Control + Remote Control on cable.