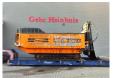

## Doppstadt DW 3060 K

## **Beschrijving**

Doppstadt DW 3060 K.

Year: 2018. Hours: 9626. Weight: 30.000 kg. CE machine. Magnetbelt. 2 way convenyor. Pads: 500 mm.

Mercedes benz OM 471 LA engine.

320 KW.

Radio Remote Control + Remote Control on cable.