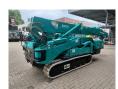

## Maeda MC 405 CRME

## Beschrijving

Maeda MC 405 CRME.

Year: 2012. Hours: 2328. Weight: 5750 kg. CE Machine. 21.4 KW. Electric + Diesel. 4 point outriggers.

4 point outriggers.
Non marking tracks: 80%.
Max height: 18 meter.

Max height under hook: 16.8 meter.

Max radius: 16 meter. 3.78 Tons hookblock. Radio Remote.

.lin

ID NR: 182.

The General Terms and Conditions of Heinhuis are applicable to all adverts, offers and quotations by Heinhuis, all agreements entered into by Heinhuis and the negotiations preceding them. By any form of response you accept the applicability of the General Terms and Conditions of Heinhuis and you declare that you have taken note of these General Terms and Conditions. Our prices are export netto prices.