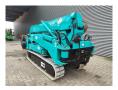

## Maeda MC 405 CRME

## Beschrijving

Maeda MC 405 CRME.

Year: 2012. Hours: 2328. Weight: 5750 kg. CE Machine. 21.4 KW. Electric + Diesel. 4 point outriggers.

4 point outriggers.
Non marking tracks: 80%.
Max height: 18 meter.

Max height under hook: 16.8 meter.

Max radius: 16 meter. 3.78 Tons hookblock. Radio Remote.

.lin

ID NR: 182.

The General Terms and Conditions of Heinhuis are applicable to all adverts, offers and quotations by Heinhuis, all agreements entered into by Heinhuis and the negotiations preceding them. By any form of response you accept the applicability of the General Terms and Conditions of Heinhuis and you declare that you have taken note of these General Terms and Conditions. Our prices are export netto prices.