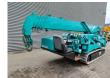

## Maeda MC 405 CRME

## Beschrijving

Maeda MC 405 CRME.

Year: 2012. Hours: 2328. Weight: 5750 kg. CE Machine. 21.4 KW. Electric + Diesel. 4 point outriggers.

4 point outriggers.
Non marking tracks: 80%.
Max height: 18 meter.

Max height under hook: 16.8 meter.

Max radius: 16 meter. 3.78 Tons hookblock. Radio Remote.

.lin

ID NR: 182.

The General Terms and Conditions of Heinhuis are applicable to all adverts, offers and quotations by Heinhuis, all agreements entered into by Heinhuis and the negotiations preceding them. By any form of response you accept the applicability of the General Terms and Conditions of Heinhuis and you declare that you have taken note of these General Terms and Conditions. Our prices are export netto prices.