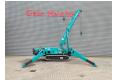

## Maeda MC 405 CRME

## Beschrijving

Maeda MC 405 CRME.

Year: 2012. Hours: 2328. Weight: 5750 kg. CE Machine. 21.4 KW. Electric + Diesel. 4 point outriggers.

4 point outriggers.
Non marking tracks: 80%.
Max height: 18 meter.

Max height under hook: 16.8 meter.

Max radius: 16 meter. 3.78 Tons hookblock. Radio Remote.

.lin

ID NR: 182.

The General Terms and Conditions of Heinhuis are applicable to all adverts, offers and quotations by Heinhuis, all agreements entered into by Heinhuis and the negotiations preceding them. By any form of response you accept the applicability of the General Terms and Conditions of Heinhuis and you declare that you have taken note of these General Terms and Conditions. Our prices are export netto prices.