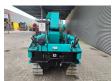

## Maeda MC 405 CRME

## Beschrijving

Maeda MC 405 CRME.

Year: 2012. Hours: 2328. Weight: 5750 kg. CE Machine. 21.4 KW. Electric + Diesel. 4 point outriggers.

4 point outriggers.
Non marking tracks: 80%.
Max height: 18 meter.

Max height under hook: 16.8 meter.

Max radius: 16 meter. 3.78 Tons hookblock. Radio Remote.

.lin

ID NR: 182.

The General Terms and Conditions of Heinhuis are applicable to all adverts, offers and quotations by Heinhuis, all agreements entered into by Heinhuis and the negotiations preceding them. By any form of response you accept the applicability of the General Terms and Conditions of Heinhuis and you declare that you have taken note of these General Terms and Conditions. Our prices are export netto prices.