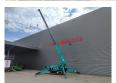

## Maeda MC 405 CRME

## Beschrijving

Maeda MC 405 CRME.

Year: 2012. Hours: 2328. Weight: 5750 kg. CE Machine. 21.4 KW. Electric + Diesel. 4 point outriggers.

4 point outriggers.
Non marking tracks: 80%.
Max height: 18 meter.

Max height under hook: 16.8 meter.

Max radius: 16 meter. 3.78 Tons hookblock. Radio Remote.

.lin

ID NR: 182.

The General Terms and Conditions of Heinhuis are applicable to all adverts, offers and quotations by Heinhuis, all agreements entered into by Heinhuis and the negotiations preceding them. By any form of response you accept the applicability of the General Terms and Conditions of Heinhuis and you declare that you have taken note of these General Terms and Conditions. Our prices are export netto prices.