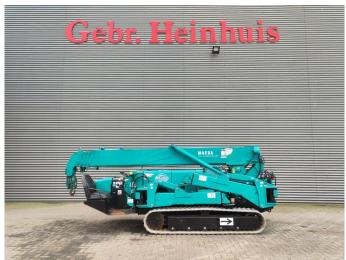

## Maeda MC 405 CRME

## Beschrijving

Maeda MC 405 CRME.

Year: 2012. Hours: 2328. Weight: 5750 kg. CE Machine. 21.4 KW. Electric + Diesel. 4 point outriggers.

4 point outriggers.
Non marking tracks: 80%.
Max height: 18 meter.

Max height under hook: 16.8 meter.

Max radius: 16 meter. 3.78 Tons hookblock. Radio Remote.

.lin

ID NR: 182.

The General Terms and Conditions of Heinhuis are applicable to all adverts, offers and quotations by Heinhuis, all agreements entered into by Heinhuis and the negotiations preceding them. By any form of response you accept the applicability of the General Terms and Conditions of Heinhuis and you declare that you have taken note of these General Terms and Conditions. Our prices are export netto prices.