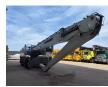

# Liebherr LH50M Litronic

### Beschrijving

Liebherr LH50M Litronic.

Year: 2020. Hours: 8782. Max weight: 46.000 kg. Axle load: 1: 28.000 kg. 2: 28.000 kg. 155 KW Liebherr D934 A7.25 engine. Camera. Central greasing system. Ad Blue. 4 point outriggers. Hydr. elevating cabin. 3th and 4th hydr. function. Airconditioning. Compact boom: 10.600 mm. Loading stick: 8000 mm. Tyres: 16.00-25.