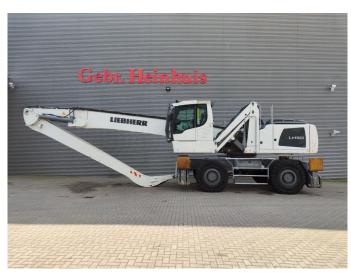

# Liebherr LH50M Litronic

### Beschrijving

Liebherr LH50M Litronic.

Year: 2020. Hours: 8782. Max weight: 46.000 kg. Axle load: 1: 28.000 kg. 2: 28.000 kg. 155 KW Liebherr D934 A7.25 engine. Camera. Central greasing system. Ad Blue. 4 point outriggers. Hydr. elevating cabin. 3th and 4th hydr. function. Airconditioning. Compact boom: 10.600 mm. Loading stick: 8000 mm. Tyres: 16.00-25.