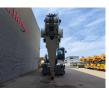

# Liebherr LH50M Litronic

### Beschrijving

Liebherr LH50M Litronic.

Year: 2020. Hours: 8782. Max weight: 46.000 kg. Axle load: 1: 28.000 kg. 2: 28.000 kg. 155 KW Liebherr D934 A7.25 engine. Camera. Central greasing system. Ad Blue. 4 point outriggers. Hydr. elevating cabin. 3th and 4th hydr. function. Airconditioning. Compact boom: 10.600 mm. Loading stick: 8000 mm. Tyres: 16.00-25.