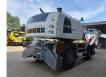

# Liebherr LH50M Litronic

### Beschrijving

Liebherr LH50M Litronic.

Year: 2020. Hours: 8782. Max weight: 46.000 kg. Axle load: 1: 28.000 kg. 2: 28.000 kg. 155 KW Liebherr D934 A7.25 engine. Camera. Central greasing system. Ad Blue. 4 point outriggers. Hydr. elevating cabin. 3th and 4th hydr. function. Airconditioning. Compact boom: 10.600 mm. Loading stick: 8000 mm. Tyres: 16.00-25.