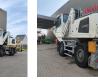

# Liebherr LH50M Litronic

### Beschrijving

Liebherr LH50M Litronic.

Year: 2020. Hours: 8782. Max weight: 46.000 kg. Axle load: 1: 28.000 kg. 2: 28.000 kg. 155 KW Liebherr D934 A7.25 engine. Camera. Central greasing system. Ad Blue. 4 point outriggers. Hydr. elevating cabin. 3th and 4th hydr. function. Airconditioning. Compact boom: 10.600 mm. Loading stick: 8000 mm. Tyres: 16.00-25.