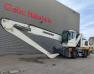

# Liebherr LH50M Litronic

### Beschrijving

Liebherr LH50M Litronic.

Year: 2020. Hours: 8782. Max weight: 46.000 kg. Axle load: 1: 28.000 kg. 2: 28.000 kg. 155 KW Liebherr D934 A7.25 engine. Camera. Central greasing system. Ad Blue. 4 point outriggers. Hydr. elevating cabin. 3th and 4th hydr. function. Airconditioning. Compact boom: 10.600 mm. Loading stick: 8000 mm. Tyres: 16.00-25.