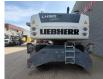

# Liebherr LH50M Litronic

### Beschrijving

Liebherr LH50M Litronic.

Year: 2020. Hours: 8782. Max weight: 46.000 kg. Axle load: 1: 28.000 kg. 2: 28.000 kg. 155 KW Liebherr D934 A7.25 engine. Camera. Central greasing system. Ad Blue. 4 point outriggers. Hydr. elevating cabin. 3th and 4th hydr. function. Airconditioning. Compact boom: 10.600 mm. Loading stick: 8000 mm. Tyres: 16.00-25.