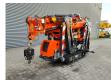

## **Jekko** SPX 424 CDH Jip 800.2 H1MX + Jip 800GX

## **Beschrijving**

Jekko SPX 424 CDH.

Year: 2019. Hours: 729. Weight: 2300 kg. CE Machine. 14.9 KW. Jip 800.2 H1MX 170 kg. Jip 800 GZ 20 kg. 4 point outriggers. Radio Remote Control. Diesel.

UC: 80%.

ID NR: 364.