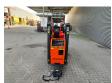

## **Jekko** SPX 424 CDH Jip 800.2 H1MX + Jip 800GX

## **Beschrijving**

Jekko SPX 424 CDH.

Year: 2019. Hours: 729. Weight: 2300 kg. CE Machine. 14.9 KW. Jip 800.2 H1MX 170 kg. Jip 800 GZ 20 kg. 4 point outriggers. Radio Remote Control. Diesel.

UC: 80%.

ID NR: 364.