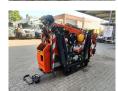

## **Jekko** SPX 424 CDH Jip 800.2 H1MX + Jip 800GX

## **Beschrijving**

Jekko SPX 424 CDH.

Year: 2019. Hours: 729. Weight: 2300 kg. CE Machine. 14.9 KW. Jip 800.2 H1MX 170 kg. Jip 800 GZ 20 kg. 4 point outriggers. Radio Remote Control. Diesel.

UC: 80%.

ID NR: 364.