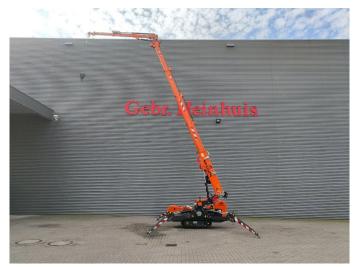

## **Jekko** SPX 424 CDH Jip 800.2 H1MX + Jip 800GX

## **Beschrijving**

Jekko SPX 424 CDH.

Year: 2019. Hours: 729. Weight: 2300 kg. CE Machine. 14.9 KW. Jip 800.2 H1MX 170 kg. Jip 800 GZ 20 kg. 4 point outriggers. Radio Remote Control. Diesel.

UC: 80%.

ID NR: 364.