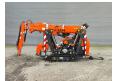

## **Jekko** SPX 424 CDH Jip 800.2 H1MX + Jip 800GX

## **Beschrijving**

Jekko SPX 424 CDH.

Year: 2019. Hours: 729. Weight: 2300 kg. CE Machine. 14.9 KW. Jip 800.2 H1MX 170 kg. Jip 800 GZ 20 kg. 4 point outriggers. Radio Remote Control. Diesel.

UC: 80%.

ID NR: 364.