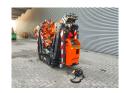

## **Jekko** SPX 424 CDH Jip 800.2 H1MX + Jip 800GX

## **Beschrijving**

Jekko SPX 424 CDH.

Year: 2019. Hours: 729. Weight: 2300 kg. CE Machine. 14.9 KW. Jip 800.2 H1MX 170 kg. Jip 800 GZ 20 kg. 4 point outriggers. Radio Remote Control. Diesel.

UC: 80%.

ID NR: 364.