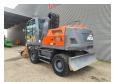

## Atlas 160 MH Blue

## Beschrijving

Atlas 160 MH Blue.

Year: 2019. Hours: 5740. Weight: 16.000 kg. CE Machine.

Deutz TCD 4.1 L4 engine.

90 KW.

2 point outriggers.

Blade.

Airconditioning.

Camera.

3th and 4th hydr. function. Hydr. elevating cabin. 5 teeth rotated grab. Compact boom: 4850 mm. Loading stick: 3000 mm.

Tyres: 10.00-20/7.50 Full rubber 60%.

ID NR: 164.

The General Terms and Conditions of Heinhuis are applicable to all adverts, offers and quotations by Heinhuis, all agreements entered into by Heinhuis and the negotiations preceding them. By any form of response you accept the applicability of the General Terms and Conditions of Heinhuis and you declare that you have taken note of these General Terms and Conditions. Our prices are export netto prices.