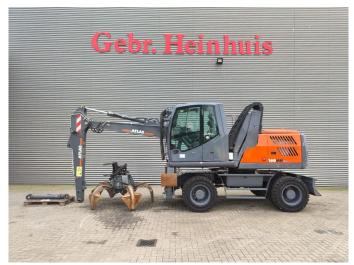

## Atlas 160 MH Blue

## Beschrijving

Atlas 160 MH Blue.

Year: 2019. Hours: 5740. Weight: 16.000 kg. CE Machine.

Deutz TCD 4.1 L4 engine.

90 KW.

2 point outriggers.

Blade.

Airconditioning.

Camera.

3th and 4th hydr. function. Hydr. elevating cabin. 5 teeth rotated grab. Compact boom: 4850 mm. Loading stick: 3000 mm.

Tyres: 10.00-20/7.50 Full rubber 60%.

ID NR: 164.

The General Terms and Conditions of Heinhuis are applicable to all adverts, offers and quotations by Heinhuis, all agreements entered into by Heinhuis and the negotiations preceding them. By any form of response you accept the applicability of the General Terms and Conditions of Heinhuis and you declare that you have taken note of these General Terms and Conditions. Our prices are export netto prices.