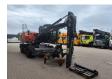

## Atlas 160 MH Blue

## Beschrijving

Atlas 160 MH Blue.

Year: 2019. Hours: 5740. Weight: 16.000 kg. CE Machine.

Deutz TCD 4.1 L4 engine.

90 KW.

2 point outriggers.

Blade.

Airconditioning.

Camera.

3th and 4th hydr. function. Hydr. elevating cabin. 5 teeth rotated grab. Compact boom: 4850 mm. Loading stick: 3000 mm.

Tyres: 10.00-20/7.50 Full rubber 60%.

ID NR: 164.

The General Terms and Conditions of Heinhuis are applicable to all adverts, offers and quotations by Heinhuis, all agreements entered into by Heinhuis and the negotiations preceding them. By any form of response you accept the applicability of the General Terms and Conditions of Heinhuis and you declare that you have taken note of these General Terms and Conditions. Our prices are export netto prices.