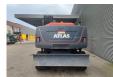

## Atlas 160 MH Blue

## Beschrijving

Atlas 160 MH Blue.

Year: 2019. Hours: 5740. Weight: 16.000 kg. CE Machine.

Deutz TCD 4.1 L4 engine.

90 KW.

2 point outriggers.

Blade.

Airconditioning.

Camera.

3th and 4th hydr. function. Hydr. elevating cabin. 5 teeth rotated grab. Compact boom: 4850 mm. Loading stick: 3000 mm.

Tyres: 10.00-20/7.50 Full rubber 60%.

ID NR: 164.

The General Terms and Conditions of Heinhuis are applicable to all adverts, offers and quotations by Heinhuis, all agreements entered into by Heinhuis and the negotiations preceding them. By any form of response you accept the applicability of the General Terms and Conditions of Heinhuis and you declare that you have taken note of these General Terms and Conditions. Our prices are export netto prices.