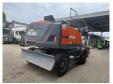

## Atlas 160 MH Blue

## Beschrijving

Atlas 160 MH Blue.

Year: 2019. Hours: 5740. Weight: 16.000 kg. CE Machine.

Deutz TCD 4.1 L4 engine.

90 KW.

2 point outriggers.

Blade.

Airconditioning.

Camera.

3th and 4th hydr. function. Hydr. elevating cabin. 5 teeth rotated grab. Compact boom: 4850 mm. Loading stick: 3000 mm.

Tyres: 10.00-20/7.50 Full rubber 60%.

ID NR: 164.

The General Terms and Conditions of Heinhuis are applicable to all adverts, offers and quotations by Heinhuis, all agreements entered into by Heinhuis and the negotiations preceding them. By any form of response you accept the applicability of the General Terms and Conditions of Heinhuis and you declare that you have taken note of these General Terms and Conditions. Our prices are export netto prices.