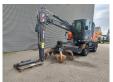

## Atlas 160 MH Blue

## Beschrijving

Atlas 160 MH Blue.

Year: 2019. Hours: 5740. Weight: 16.000 kg. CE Machine.

Deutz TCD 4.1 L4 engine.

90 KW.

2 point outriggers.

Blade.

Airconditioning.

Camera.

3th and 4th hydr. function. Hydr. elevating cabin. 5 teeth rotated grab. Compact boom: 4850 mm. Loading stick: 3000 mm.

Tyres: 10.00-20/7.50 Full rubber 60%.

ID NR: 164.

The General Terms and Conditions of Heinhuis are applicable to all adverts, offers and quotations by Heinhuis, all agreements entered into by Heinhuis and the negotiations preceding them. By any form of response you accept the applicability of the General Terms and Conditions of Heinhuis and you declare that you have taken note of these General Terms and Conditions. Our prices are export netto prices.