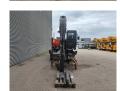

## Atlas 160 MH Blue

## Beschrijving

Atlas 160 MH Blue.

Year: 2019. Hours: 5740. Weight: 16.000 kg. CE Machine.

Deutz TCD 4.1 L4 engine.

90 KW.

2 point outriggers.

Blade.

Airconditioning.

Camera.

3th and 4th hydr. function. Hydr. elevating cabin. 5 teeth rotated grab. Compact boom: 4850 mm. Loading stick: 3000 mm.

Tyres: 10.00-20/7.50 Full rubber 60%.

ID NR: 164.

The General Terms and Conditions of Heinhuis are applicable to all adverts, offers and quotations by Heinhuis, all agreements entered into by Heinhuis and the negotiations preceding them. By any form of response you accept the applicability of the General Terms and Conditions of Heinhuis and you declare that you have taken note of these General Terms and Conditions. Our prices are export netto prices.